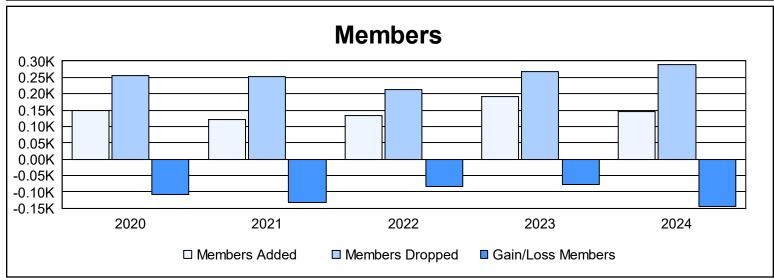

District 331 B As of June 2024 Cumulative

| Year      | New<br>Clubs | Dropped<br>Clubs | Gain/<br>Loss<br>Clubs | New<br>Members | Charter<br>Members | Reinstate<br>Members | Transfer<br>Members | Total<br>Member<br>Added | Total<br>Members<br>Dropped | Gain/<br>Loss<br>Members |
|-----------|--------------|------------------|------------------------|----------------|--------------------|----------------------|---------------------|--------------------------|-----------------------------|--------------------------|
| 2019-2020 | 0            | 3                | -3                     | 144            | 0                  | 3                    | 1                   | 148                      | 257                         | -109                     |
| 2020-2021 | 0            | 2                | -2                     | 116            | 1                  | 3                    | 0                   | 120                      | 251                         | -131                     |
| 2021-2022 | 0            | 1                | -1                     | 128            | 0                  | 2                    | 2                   | 132                      | 214                         | -82                      |
| 2022-2023 | 1            | 2                | -1                     | 162            | 21                 | 1                    | 7                   | 191                      | 268                         | -77                      |
| 2023-2024 | 1            | 4                | -3                     | 121            | 21                 | 2                    | 1                   | 145                      | 290                         | -145                     |
| Average   | 0            | 2                | -2                     | 134            | 9                  | 2                    | 2                   | 147                      | 256                         | -109                     |