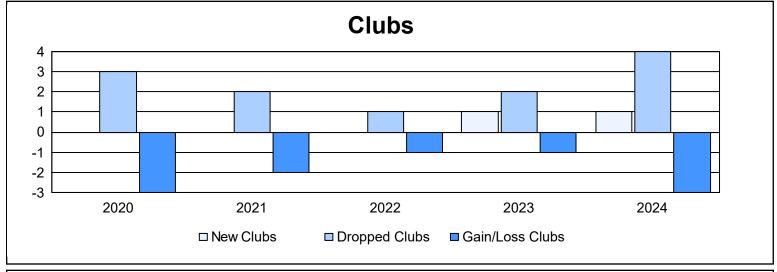

District 331 B As of June 2024 Cumulative

| Year      | New<br>Clubs | Dropped<br>Clubs | Gain/<br>Loss<br>Clubs | New<br>Members | Charter<br>Members | Reinstate<br>Members | Transfer<br>Members | Total<br>Member<br>Added | Total<br>Members<br>Dropped | Gain/<br>Loss<br>Members |
|-----------|--------------|------------------|------------------------|----------------|--------------------|----------------------|---------------------|--------------------------|-----------------------------|--------------------------|
| 2019-2020 | 0            | 3                | -3                     | 144            | 0                  | 3                    | 1                   | 148                      | 257                         | -109                     |
| 2020-2021 | 0            | 2                | -2                     | 116            | 1                  | 3                    | 0                   | 120                      | 251                         | -131                     |
| 2021-2022 | 0            | 1                | -1                     | 128            | 0                  | 2                    | 2                   | 132                      | 214                         | -82                      |
| 2022-2023 | 1            | 2                | -1                     | 162            | 21                 | 1                    | 7                   | 191                      | 268                         | -77                      |
| 2023-2024 | 1            | 4                | -3                     | 121            | 21                 | 2                    | 1                   | 145                      | 290                         | -145                     |
| Average   | 0            | 2                | -2                     | 134            | 9                  | 2                    | 2                   | 147                      | 256                         | -109                     |