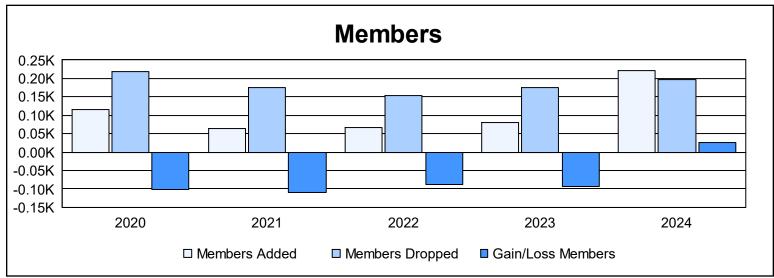

District 332 B As of June 2024 Cumulative

| Year      | New<br>Clubs | Dropped<br>Clubs | Gain/<br>Loss<br>Clubs | New<br>Members | Charter<br>Members | Reinstate<br>Members | Transfer<br>Members | Total<br>Member<br>Added | Total<br>Members<br>Dropped | Gain/<br>Loss<br>Members |
|-----------|--------------|------------------|------------------------|----------------|--------------------|----------------------|---------------------|--------------------------|-----------------------------|--------------------------|
| 2019-2020 | 0            | 0                | 0                      | 105            | 0                  | 2                    | 9                   | 116                      | 218                         | -102                     |
| 2020-2021 | 0            | 0                | 0                      | 62             | 0                  | 2                    | 0                   | 64                       | 174                         | -110                     |
| 2021-2022 | 0            | 0                | 0                      | 65             | 0                  | 1                    | 1                   | 67                       | 154                         | -87                      |
| 2022-2023 | 0            | 1                | -1                     | 79             | 0                  | 2                    | 0                   | 81                       | 175                         | -94                      |
| 2023-2024 | 1            | 0                | 1                      | 187            | 29                 | 5                    | 1                   | 222                      | 197                         | 25                       |
| Average   | 0            | 0                | 0                      | 100            | 6                  | 2                    | 2                   | 110                      | 184                         | -74                      |