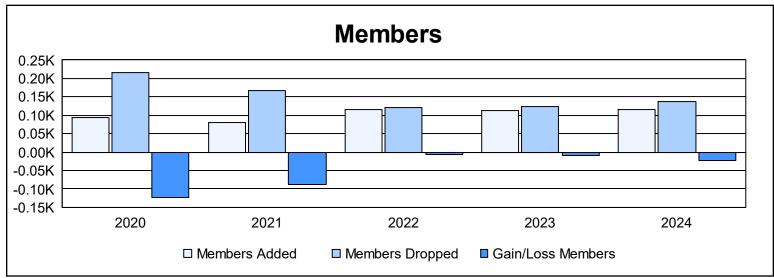

District 332 C As of June 2024 Cumulative

| Year      | New<br>Clubs | Dropped<br>Clubs | Gain/<br>Loss<br>Clubs | New<br>Members | Charter<br>Members | Reinstate<br>Members | Transfer<br>Members | Total<br>Member<br>Added | Total<br>Members<br>Dropped | Gain/<br>Loss<br>Members |
|-----------|--------------|------------------|------------------------|----------------|--------------------|----------------------|---------------------|--------------------------|-----------------------------|--------------------------|
| 2019-2020 | 0            | 2                | -2                     | 88             | 0                  | 0                    | 5                   | 93                       | 215                         | -122                     |
| 2020-2021 | 0            | 2                | -2                     | 72             | 3                  | 4                    | 1                   | 80                       | 168                         | -88                      |
| 2021-2022 | 1            | 1                | 0                      | 84             | 30                 | 0                    | 1                   | 115                      | 122                         | -7                       |
| 2022-2023 | 1            | 0                | 1                      | 81             | 28                 | 3                    | 1                   | 113                      | 123                         | -10                      |
| 2023-2024 | 0            | 0                | 0                      | 111            | 0                  | 4                    | 0                   | 115                      | 137                         | -22                      |
| Average   | 0            | 1                | -1                     | 87             | 12                 | 2                    | 2                   | 103                      | 153                         | -50                      |