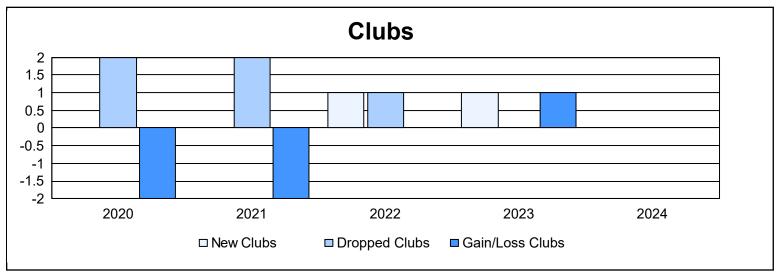

District 332 C As of June 2024 Cumulative

| Year      | New<br>Clubs | Dropped<br>Clubs | Gain/<br>Loss<br>Clubs | New<br>Members | Charter<br>Members | Reinstate<br>Members | Transfer<br>Members | Total<br>Member<br>Added | Total<br>Members<br>Dropped | Gain/<br>Loss<br>Members |
|-----------|--------------|------------------|------------------------|----------------|--------------------|----------------------|---------------------|--------------------------|-----------------------------|--------------------------|
| 2019-2020 | 0            | 2                | -2                     | 88             | 0                  | 0                    | 5                   | 93                       | 215                         | -122                     |
| 2020-2021 | 0            | 2                | -2                     | 72             | 3                  | 4                    | 1                   | 80                       | 168                         | -88                      |
| 2021-2022 | 1            | 1                | 0                      | 84             | 30                 | 0                    | 1                   | 115                      | 122                         | -7                       |
| 2022-2023 | 1            | 0                | 1                      | 81             | 28                 | 3                    | 1                   | 113                      | 123                         | -10                      |
| 2023-2024 | 0            | 0                | 0                      | 111            | 0                  | 4                    | 0                   | 115                      | 137                         | -22                      |
| Average   | 0            | 1                | -1                     | 87             | 12                 | 2                    | 2                   | 103                      | 153                         | -50                      |