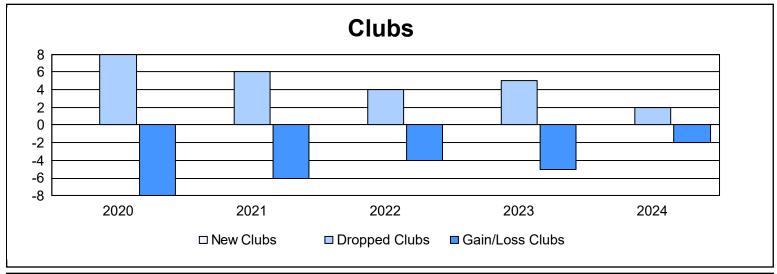

District 333 C As of June 2024 Cumulative

| Year      | New<br>Clubs | Dropped<br>Clubs | Gain/<br>Loss<br>Clubs | New<br>Members | Charter<br>Members | Reinstate<br>Members | Transfer<br>Members | Total<br>Member<br>Added | Total<br>Members<br>Dropped | Gain/<br>Loss<br>Members |
|-----------|--------------|------------------|------------------------|----------------|--------------------|----------------------|---------------------|--------------------------|-----------------------------|--------------------------|
| 2019-2020 | 0            | 8                | -8                     | 233            | 6                  | 11                   | 39                  | 289                      | 427                         | -138                     |
| 2020-2021 | 0            | 6                | -6                     | 127            | 2                  | 3                    | 6                   | 138                      | 317                         | -179                     |
| 2021-2022 | 0            | 4                | -4                     | 155            | 2                  | 6                    | 8                   | 171                      | 304                         | -133                     |
| 2022-2023 | 0            | 5                | -5                     | 206            | 2                  | 6                    | 12                  | 226                      | 283                         | -57                      |
| 2023-2024 | 0            | 2                | -2                     | 242            | 0                  | 15                   | 9                   | 266                      | 255                         | 11                       |
| Average   | 0            | 5                | -5                     | 193            | 2                  | 8                    | 15                  | 218                      | 317                         | -99                      |