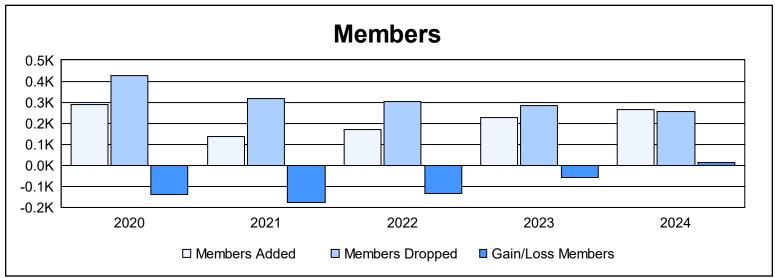

District 333 C As of June 2024 Cumulative

| Year      | New<br>Clubs | Dropped<br>Clubs | Gain/<br>Loss<br>Clubs | New<br>Members | Charter<br>Members | Reinstate<br>Members | Transfer<br>Members | Total<br>Member<br>Added | Total<br>Members<br>Dropped | Gain/<br>Loss<br>Members |
|-----------|--------------|------------------|------------------------|----------------|--------------------|----------------------|---------------------|--------------------------|-----------------------------|--------------------------|
| 2019-2020 | 0            | 8                | -8                     | 233            | 6                  | 11                   | 39                  | 289                      | 427                         | -138                     |
| 2020-2021 | 0            | 6                | -6                     | 127            | 2                  | 3                    | 6                   | 138                      | 317                         | -179                     |
| 2021-2022 | 0            | 4                | -4                     | 155            | 2                  | 6                    | 8                   | 171                      | 304                         | -133                     |
| 2022-2023 | 0            | 5                | -5                     | 206            | 2                  | 6                    | 12                  | 226                      | 283                         | -57                      |
| 2023-2024 | 0            | 2                | -2                     | 242            | 0                  | 15                   | 9                   | 266                      | 255                         | 11                       |
| Average   | 0            | 5                | -5                     | 193            | 2                  | 8                    | 15                  | 218                      | 317                         | -99                      |