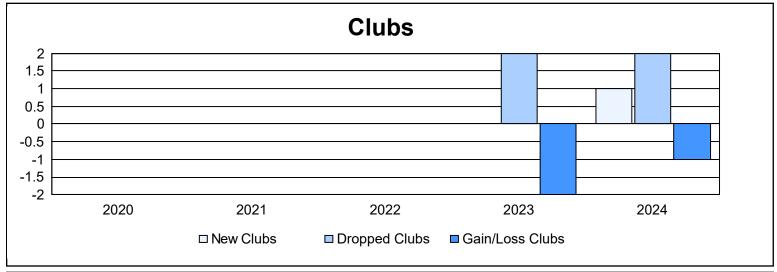

District 334 E As of June 2024 Cumulative

| Year      | New<br>Clubs | Dropped<br>Clubs | Gain/<br>Loss<br>Clubs | New<br>Members | Charter<br>Members | Reinstate<br>Members | Transfer<br>Members | Total<br>Member<br>Added | Total<br>Members<br>Dropped | Gain/<br>Loss<br>Members |
|-----------|--------------|------------------|------------------------|----------------|--------------------|----------------------|---------------------|--------------------------|-----------------------------|--------------------------|
| 2019-2020 | 0            | 0                | 0                      | 167            | 0                  | 3                    | 2                   | 172                      | 191                         | -19                      |
| 2020-2021 | 0            | 0                | 0                      | 104            | 0                  | 4                    | 0                   | 108                      | 206                         | -98                      |
| 2021-2022 | 0            | 0                | 0                      | 100            | 0                  | 1                    | 2                   | 103                      | 156                         | -53                      |
| 2022-2023 | 0            | 2                | -2                     | 138            | 0                  | 3                    | 0                   | 141                      | 218                         | -77                      |
| 2023-2024 | 1            | 2                | -1                     | 129            | 32                 | 21                   | 7                   | 189                      | 322                         | -133                     |
| Average   | 0            | 1                | -1                     | 128            | 6                  | 6                    | 2                   | 143                      | 219                         | -76                      |