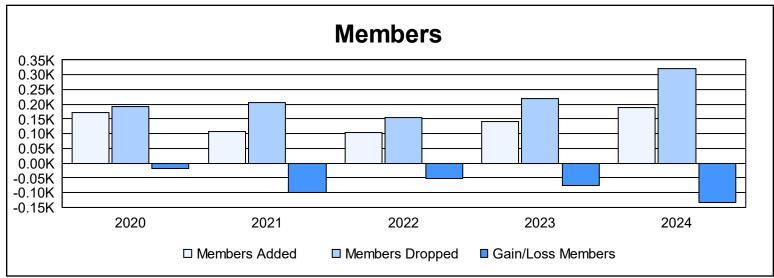

District 334 E As of June 2024 Cumulative

| Year      | New<br>Clubs | Dropped<br>Clubs | Gain/<br>Loss<br>Clubs | New<br>Members | Charter<br>Members | Reinstate<br>Members | Transfer<br>Members | Total<br>Member<br>Added | Total<br>Members<br>Dropped | Gain/<br>Loss<br>Members |
|-----------|--------------|------------------|------------------------|----------------|--------------------|----------------------|---------------------|--------------------------|-----------------------------|--------------------------|
| 2019-2020 | 0            | 0                | 0                      | 167            | 0                  | 3                    | 2                   | 172                      | 191                         | -19                      |
| 2020-2021 | 0            | 0                | 0                      | 104            | 0                  | 4                    | 0                   | 108                      | 206                         | -98                      |
| 2021-2022 | 0            | 0                | 0                      | 100            | 0                  | 1                    | 2                   | 103                      | 156                         | -53                      |
| 2022-2023 | 0            | 2                | -2                     | 138            | 0                  | 3                    | 0                   | 141                      | 218                         | -77                      |
| 2023-2024 | 1            | 2                | -1                     | 129            | 32                 | 21                   | 7                   | 189                      | 322                         | -133                     |
| Average   | 0            | 1                | -1                     | 128            | 6                  | 6                    | 2                   | 143                      | 219                         | -76                      |