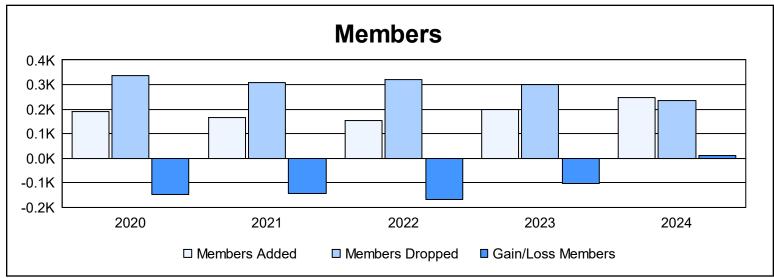

District 336 B As of June 2024 Cumulative

| Year      | New<br>Clubs | Dropped<br>Clubs | Gain/<br>Loss<br>Clubs | New<br>Members | Charter<br>Members | Reinstate<br>Members | Transfer<br>Members | Total<br>Member<br>Added | Total<br>Members<br>Dropped | Gain/<br>Loss<br>Members |
|-----------|--------------|------------------|------------------------|----------------|--------------------|----------------------|---------------------|--------------------------|-----------------------------|--------------------------|
| 2019-2020 | 0            | 1                | -1                     | 184            | 0                  | 3                    | 4                   | 191                      | 337                         | -146                     |
| 2020-2021 | 1            | 3                | -2                     | 132            | 25                 | 3                    | 5                   | 165                      | 310                         | -145                     |
| 2021-2022 | 0            | 2                | -2                     | 146            | 1                  | 3                    | 3                   | 153                      | 322                         | -169                     |
| 2022-2023 | 0            | 2                | -2                     | 169            | 0                  | 4                    | 25                  | 198                      | 299                         | -101                     |
| 2023-2024 | 0            | 2                | -2                     | 239            | 1                  | 1                    | 5                   | 246                      | 236                         | 10                       |
| Average   | 0            | 2                | -2                     | 174            | 5                  | 3                    | 8                   | 191                      | 301                         | -110                     |