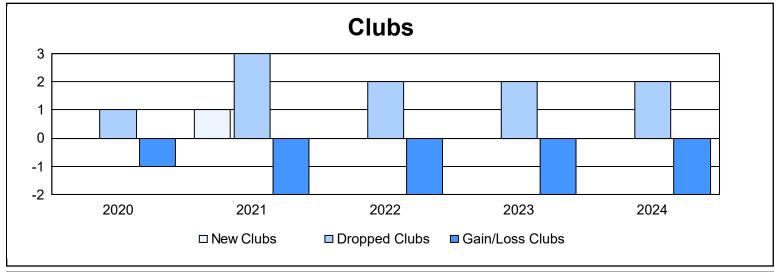

District 336 B As of June 2024 Cumulative

| Year      | New<br>Clubs | Dropped<br>Clubs | Gain/<br>Loss<br>Clubs | New<br>Members | Charter<br>Members | Reinstate<br>Members | Transfer<br>Members | Total<br>Member<br>Added | Total<br>Members<br>Dropped | Gain/<br>Loss<br>Members |
|-----------|--------------|------------------|------------------------|----------------|--------------------|----------------------|---------------------|--------------------------|-----------------------------|--------------------------|
| 2019-2020 | 0            | 1                | -1                     | 184            | 0                  | 3                    | 4                   | 191                      | 337                         | -146                     |
| 2020-2021 | 1            | 3                | -2                     | 132            | 25                 | 3                    | 5                   | 165                      | 310                         | -145                     |
| 2021-2022 | 0            | 2                | -2                     | 146            | 1                  | 3                    | 3                   | 153                      | 322                         | -169                     |
| 2022-2023 | 0            | 2                | -2                     | 169            | 0                  | 4                    | 25                  | 198                      | 299                         | -101                     |
| 2023-2024 | 0            | 2                | -2                     | 239            | 1                  | 1                    | 5                   | 246                      | 236                         | 10                       |
| Average   | 0            | 2                | -2                     | 174            | 5                  | 3                    | 8                   | 191                      | 301                         | -110                     |