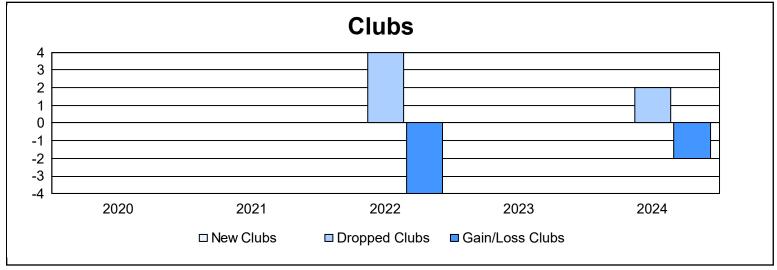

District 336 D As of June 2024 Cumulative

| Year      | New<br>Clubs | Dropped<br>Clubs | Gain/<br>Loss<br>Clubs | New<br>Members | Charter<br>Members | Reinstate<br>Members | Transfer<br>Members | Total<br>Member<br>Added | Total<br>Members<br>Dropped | Gain/<br>Loss<br>Members |
|-----------|--------------|------------------|------------------------|----------------|--------------------|----------------------|---------------------|--------------------------|-----------------------------|--------------------------|
| 2019-2020 | 0            | 0                | 0                      | 231            | 0                  | 2                    | 5                   | 238                      | 336                         | -98                      |
| 2020-2021 | 0            | 0                | 0                      | 179            | 0                  | 4                    | 5                   | 188                      | 255                         | -67                      |
| 2021-2022 | 0            | 4                | -4                     | 157            | 2                  | 3                    | 15                  | 177                      | 301                         | -124                     |
| 2022-2023 | 0            | 0                | 0                      | 207            | 0                  | 2                    | 3                   | 212                      | 235                         | -23                      |
| 2023-2024 | 0            | 2                | -2                     | 215            | 0                  | 1                    | 9                   | 225                      | 287                         | -62                      |
| Average   | 0            | 1                | -1                     | 198            | 0                  | 2                    | 7                   | 208                      | 283                         | -75                      |