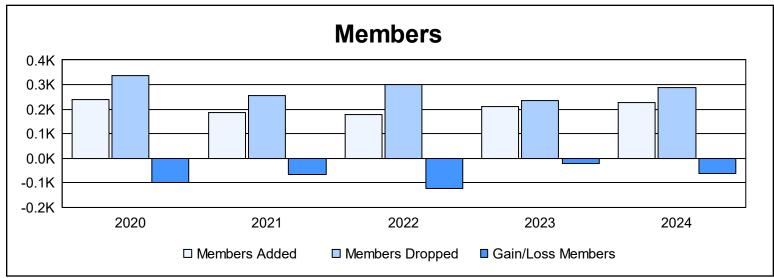

District 336 D As of June 2024 Cumulative

| Year      | New<br>Clubs | Dropped<br>Clubs | Gain/<br>Loss<br>Clubs | New<br>Members | Charter<br>Members | Reinstate<br>Members | Transfer<br>Members | Total<br>Member<br>Added | Total<br>Members<br>Dropped | Gain/<br>Loss<br>Members |
|-----------|--------------|------------------|------------------------|----------------|--------------------|----------------------|---------------------|--------------------------|-----------------------------|--------------------------|
| 2019-2020 | 0            | 0                | 0                      | 231            | 0                  | 2                    | 5                   | 238                      | 336                         | -98                      |
| 2020-2021 | 0            | 0                | 0                      | 179            | 0                  | 4                    | 5                   | 188                      | 255                         | -67                      |
| 2021-2022 | 0            | 4                | -4                     | 157            | 2                  | 3                    | 15                  | 177                      | 301                         | -124                     |
| 2022-2023 | 0            | 0                | 0                      | 207            | 0                  | 2                    | 3                   | 212                      | 235                         | -23                      |
| 2023-2024 | 0            | 2                | -2                     | 215            | 0                  | 1                    | 9                   | 225                      | 287                         | -62                      |
| Average   | 0            | 1                | -1                     | 198            | 0                  | 2                    | 7                   | 208                      | 283                         | -75                      |