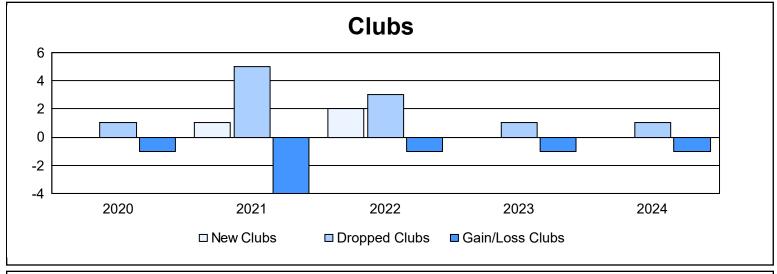

District 34 A As of June 2024 Cumulative

| Year      | New<br>Clubs | Dropped<br>Clubs | Gain/<br>Loss<br>Clubs | New<br>Members | Charter<br>Members | Reinstate<br>Members | Transfer<br>Members | Total<br>Member<br>Added | Total<br>Members<br>Dropped | Gain/<br>Loss<br>Members |
|-----------|--------------|------------------|------------------------|----------------|--------------------|----------------------|---------------------|--------------------------|-----------------------------|--------------------------|
| 2019-2020 | 0            | 1                | -1                     | 89             | 0                  | 0                    | 4                   | 93                       | 130                         | -37                      |
| 2020-2021 | 1            | 5                | -4                     | 134            | 28                 | 22                   | 4                   | 188                      | 213                         | -25                      |
| 2021-2022 | 2            | 3                | -1                     | 117            | 54                 | 9                    | 6                   | 186                      | 197                         | -11                      |
| 2022-2023 | 0            | 1                | -1                     | 115            | 2                  | 1                    | 2                   | 120                      | 127                         | -7                       |
| 2023-2024 | 0            | 1                | -1                     | 105            | 0                  | 5                    | 1                   | 111                      | 133                         | -22                      |
| Average   | 1            | 2                | -2                     | 112            | 17                 | 7                    | 3                   | 140                      | 160                         | -20                      |