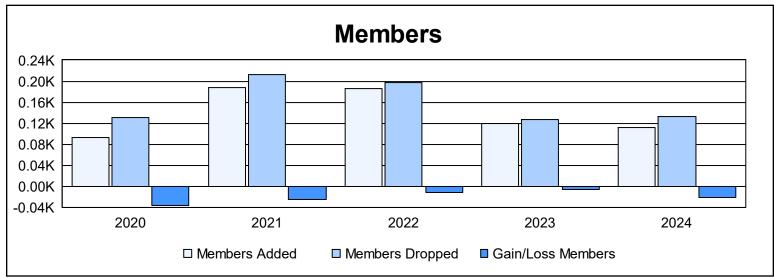

District 34 A As of June 2024 Cumulative

| Year      | New<br>Clubs | Dropped<br>Clubs | Gain/<br>Loss<br>Clubs | New<br>Members | Charter<br>Members | Reinstate<br>Members | Transfer<br>Members | Total<br>Member<br>Added | Total<br>Members<br>Dropped | Gain/<br>Loss<br>Members |
|-----------|--------------|------------------|------------------------|----------------|--------------------|----------------------|---------------------|--------------------------|-----------------------------|--------------------------|
| 2019-2020 | 0            | 1                | -1                     | 89             | 0                  | 0                    | 4                   | 93                       | 130                         | -37                      |
| 2020-2021 | 1            | 5                | -4                     | 134            | 28                 | 22                   | 4                   | 188                      | 213                         | -25                      |
| 2021-2022 | 2            | 3                | -1                     | 117            | 54                 | 9                    | 6                   | 186                      | 197                         | -11                      |
| 2022-2023 | 0            | 1                | -1                     | 115            | 2                  | 1                    | 2                   | 120                      | 127                         | -7                       |
| 2023-2024 | 0            | 1                | -1                     | 105            | 0                  | 5                    | 1                   | 111                      | 133                         | -22                      |
| Average   | 1            | 2                | -2                     | 112            | 17                 | 7                    | 3                   | 140                      | 160                         | -20                      |