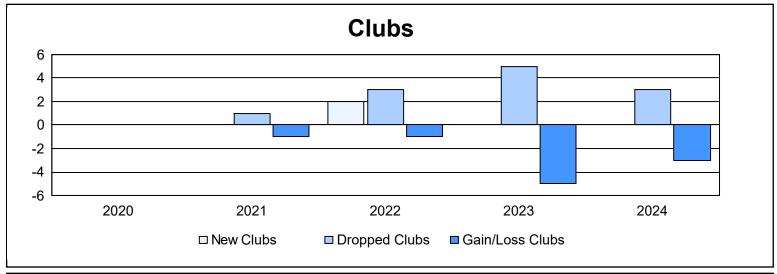

District 35 I As of June 2024 Cumulative

| Year      | New<br>Clubs | Dropped<br>Clubs | Gain/<br>Loss<br>Clubs | New<br>Members | Charter<br>Members | Reinstate<br>Members | Transfer<br>Members | Total<br>Member<br>Added | Total<br>Members<br>Dropped | Gain/<br>Loss<br>Members |
|-----------|--------------|------------------|------------------------|----------------|--------------------|----------------------|---------------------|--------------------------|-----------------------------|--------------------------|
| 2019-2020 | 0            | 0                | 0                      | 163            | 11                 | 19                   | 28                  | 221                      | 249                         | -28                      |
| 2020-2021 | 0            | 1                | -1                     | 134            | 2                  | 8                    | 17                  | 161                      | 254                         | -93                      |
| 2021-2022 | 2            | 3                | -1                     | 183            | 60                 | 17                   | 19                  | 279                      | 251                         | 28                       |
| 2022-2023 | 0            | 5                | -5                     | 140            | 0                  | 26                   | 27                  | 193                      | 304                         | -111                     |
| 2023-2024 | 0            | 3                | -3                     | 149            | 0                  | 20                   | 13                  | 182                      | 213                         | -31                      |
| Average   | 0            | 2                | -2                     | 154            | 15                 | 18                   | 21                  | 207                      | 254                         | -47                      |