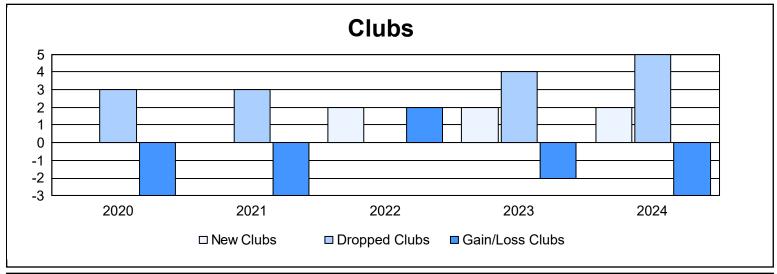

District 35 N As of June 2024 Cumulative

| Year      | New<br>Clubs | Dropped<br>Clubs | Gain/<br>Loss<br>Clubs | New<br>Members | Charter<br>Members | Reinstate<br>Members | Transfer<br>Members | Total<br>Member<br>Added | Total<br>Members<br>Dropped | Gain/<br>Loss<br>Members |
|-----------|--------------|------------------|------------------------|----------------|--------------------|----------------------|---------------------|--------------------------|-----------------------------|--------------------------|
| 2019-2020 | 0            | 3                | -3                     | 122            | 9                  | 17                   | 10                  | 158                      | 380                         | -222                     |
| 2020-2021 | 0            | 3                | -3                     | 268            | 5                  | 21                   | 15                  | 309                      | 238                         | 71                       |
| 2021-2022 | 2            | 0                | 2                      | 260            | 75                 | 22                   | 9                   | 366                      | 297                         | 69                       |
| 2022-2023 | 2            | 4                | -2                     | 186            | 51                 | 18                   | 18                  | 273                      | 403                         | -130                     |
| 2023-2024 | 2            | 5                | -3                     | 171            | 108                | 17                   | 73                  | 369                      | 443                         | -74                      |
| Average   | 1            | 3                | -2                     | 201            | 50                 | 19                   | 25                  | 295                      | 352                         | -57                      |