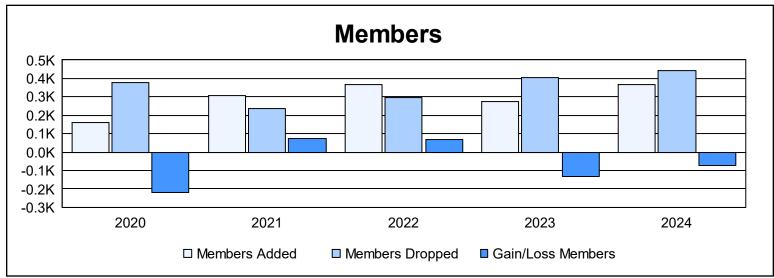

District 35 N As of June 2024 Cumulative

| Year      | New<br>Clubs | Dropped<br>Clubs | Gain/<br>Loss<br>Clubs | New<br>Members | Charter<br>Members | Reinstate<br>Members | Transfer<br>Members | Total<br>Member<br>Added | Total<br>Members<br>Dropped | Gain/<br>Loss<br>Members |
|-----------|--------------|------------------|------------------------|----------------|--------------------|----------------------|---------------------|--------------------------|-----------------------------|--------------------------|
| 2019-2020 | 0            | 3                | -3                     | 122            | 9                  | 17                   | 10                  | 158                      | 380                         | -222                     |
| 2020-2021 | 0            | 3                | -3                     | 268            | 5                  | 21                   | 15                  | 309                      | 238                         | 71                       |
| 2021-2022 | 2            | 0                | 2                      | 260            | 75                 | 22                   | 9                   | 366                      | 297                         | 69                       |
| 2022-2023 | 2            | 4                | -2                     | 186            | 51                 | 18                   | 18                  | 273                      | 403                         | -130                     |
| 2023-2024 | 2            | 5                | -3                     | 171            | 108                | 17                   | 73                  | 369                      | 443                         | -74                      |
| Average   | 1            | 3                | -2                     | 201            | 50                 | 19                   | 25                  | 295                      | 352                         | -57                      |