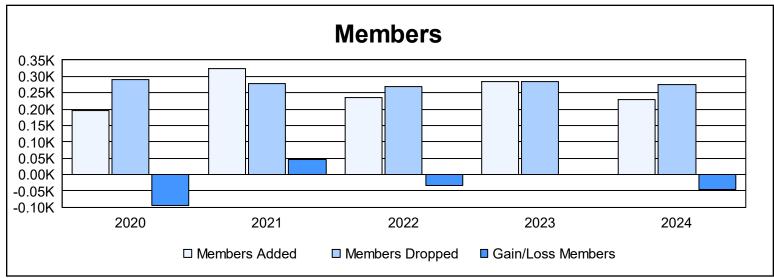

District 35 O As of June 2024 Cumulative

| Year      | New<br>Clubs | Dropped<br>Clubs | Gain/<br>Loss<br>Clubs | New<br>Members | Charter<br>Members | Reinstate<br>Members | Transfer<br>Members | Total<br>Member<br>Added | Total<br>Members<br>Dropped | Gain/<br>Loss<br>Members |
|-----------|--------------|------------------|------------------------|----------------|--------------------|----------------------|---------------------|--------------------------|-----------------------------|--------------------------|
| 2019-2020 | 0            | 1                | -1                     | 101            | 4                  | 66                   | 24                  | 195                      | 289                         | -94                      |
| 2020-2021 | 2            | 2                | 0                      | 210            | 75                 | 19                   | 20                  | 324                      | 279                         | 45                       |
| 2021-2022 | 0            | 3                | -3                     | 185            | 6                  | 20                   | 24                  | 235                      | 268                         | -33                      |
| 2022-2023 | 2            | 2                | 0                      | 199            | 58                 | 14                   | 12                  | 283                      | 284                         | -1                       |
| 2023-2024 | 0            | 2                | -2                     | 171            | 3                  | 18                   | 37                  | 229                      | 275                         | -46                      |
| Average   | 1            | 2                | -1                     | 173            | 29                 | 27                   | 23                  | 253                      | 279                         | -26                      |