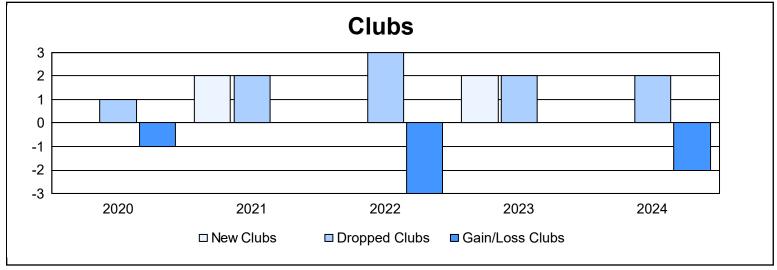

District 35 O As of June 2024 Cumulative

| Year      | New<br>Clubs | Dropped<br>Clubs | Gain/<br>Loss<br>Clubs | New<br>Members | Charter<br>Members | Reinstate<br>Members | Transfer<br>Members | Total<br>Member<br>Added | Total<br>Members<br>Dropped | Gain/<br>Loss<br>Members |
|-----------|--------------|------------------|------------------------|----------------|--------------------|----------------------|---------------------|--------------------------|-----------------------------|--------------------------|
| 2019-2020 | 0            | 1                | -1                     | 101            | 4                  | 66                   | 24                  | 195                      | 289                         | -94                      |
| 2020-2021 | 2            | 2                | 0                      | 210            | 75                 | 19                   | 20                  | 324                      | 279                         | 45                       |
| 2021-2022 | 0            | 3                | -3                     | 185            | 6                  | 20                   | 24                  | 235                      | 268                         | -33                      |
| 2022-2023 | 2            | 2                | 0                      | 199            | 58                 | 14                   | 12                  | 283                      | 284                         | -1                       |
| 2023-2024 | 0            | 2                | -2                     | 171            | 3                  | 18                   | 37                  | 229                      | 275                         | -46                      |
| Average   | 1            | 2                | -1                     | 173            | 29                 | 27                   | 23                  | 253                      | 279                         | -26                      |