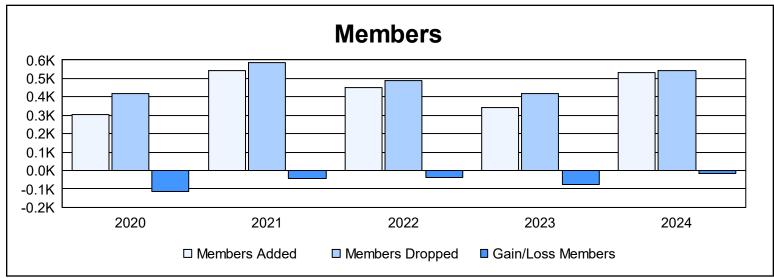

District 351 As of June 2024 Cumulative

| Year      | New<br>Clubs | Dropped<br>Clubs | Gain/<br>Loss<br>Clubs | New<br>Members | Charter<br>Members | Reinstate<br>Members | Transfer<br>Members | Total<br>Member<br>Added | Total<br>Members<br>Dropped | Gain/<br>Loss<br>Members |
|-----------|--------------|------------------|------------------------|----------------|--------------------|----------------------|---------------------|--------------------------|-----------------------------|--------------------------|
| 2019-2020 | 4            | 3                | 1                      | 135            | 131                | 19                   | 20                  | 305                      | 418                         | -113                     |
| 2020-2021 | 6            | 6                | 0                      | 169            | 275                | 61                   | 37                  | 542                      | 586                         | -44                      |
| 2021-2022 | 6            | 3                | 3                      | 232            | 172                | 27                   | 20                  | 451                      | 491                         | -40                      |
| 2022-2023 | 1            | 4                | -3                     | 244            | 51                 | 17                   | 29                  | 341                      | 418                         | -77                      |
| 2023-2024 | 10           | 5                | 5                      | 166            | 258                | 92                   | 15                  | 531                      | 545                         | -14                      |
| Average   | 5            | 4                | 1                      | 189            | 177                | 43                   | 24                  | 434                      | 492                         | -58                      |