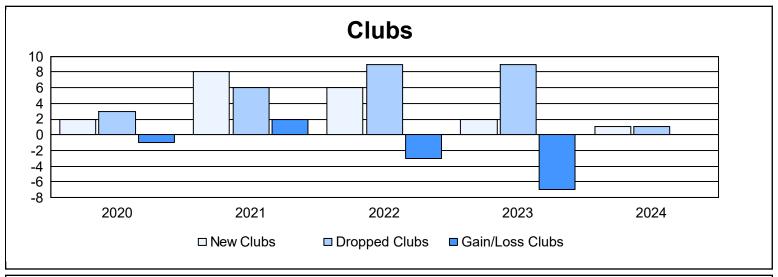

District 352 As of June 2024 Cumulative

| Year      | New<br>Clubs | Dropped<br>Clubs | Gain/<br>Loss<br>Clubs | New<br>Members | Charter<br>Members | Reinstate<br>Members | Transfer<br>Members | Total<br>Member<br>Added | Total<br>Members<br>Dropped | Gain/<br>Loss<br>Members |
|-----------|--------------|------------------|------------------------|----------------|--------------------|----------------------|---------------------|--------------------------|-----------------------------|--------------------------|
| 2019-2020 | 2            | 3                | -1                     | 131            | 77                 | 18                   | 14                  | 240                      | 399                         | -159                     |
| 2020-2021 | 8            | 6                | 2                      | 132            | 225                | 12                   | 8                   | 377                      | 376                         | 1                        |
| 2021-2022 | 6            | 9                | -3                     | 233            | 236                | 20                   | 12                  | 501                      | 582                         | -81                      |
| 2022-2023 | 2            | 9                | -7                     | 196            | 72                 | 40                   | 24                  | 332                      | 500                         | -168                     |
| 2023-2024 | 1            | 1                | 0                      | 130            | 63                 | 74                   | 29                  | 296                      | 467                         | -171                     |
| Average   | 4            | 6                | -2                     | 164            | 135                | 33                   | 17                  | 349                      | 465                         | -116                     |