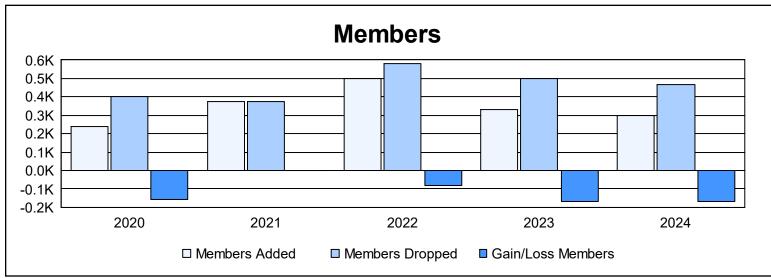

District 352 As of June 2024 Cumulative

| Year      | New<br>Clubs | Dropped<br>Clubs | Gain/<br>Loss<br>Clubs | New<br>Members | Charter<br>Members | Reinstate<br>Members | Transfer<br>Members | Total<br>Member<br>Added | Total<br>Members<br>Dropped | Gain/<br>Loss<br>Members |
|-----------|--------------|------------------|------------------------|----------------|--------------------|----------------------|---------------------|--------------------------|-----------------------------|--------------------------|
| 2019-2020 | 2            | 3                | -1                     | 131            | 77                 | 18                   | 14                  | 240                      | 399                         | -159                     |
| 2020-2021 | 8            | 6                | 2                      | 132            | 225                | 12                   | 8                   | 377                      | 376                         | 1                        |
| 2021-2022 | 6            | 9                | -3                     | 233            | 236                | 20                   | 12                  | 501                      | 582                         | -81                      |
| 2022-2023 | 2            | 9                | -7                     | 196            | 72                 | 40                   | 24                  | 332                      | 500                         | -168                     |
| 2023-2024 | 1            | 1                | 0                      | 130            | 63                 | 74                   | 29                  | 296                      | 467                         | -171                     |
| Average   | 4            | 6                | -2                     | 164            | 135                | 33                   | 17                  | 349                      | 465                         | -116                     |