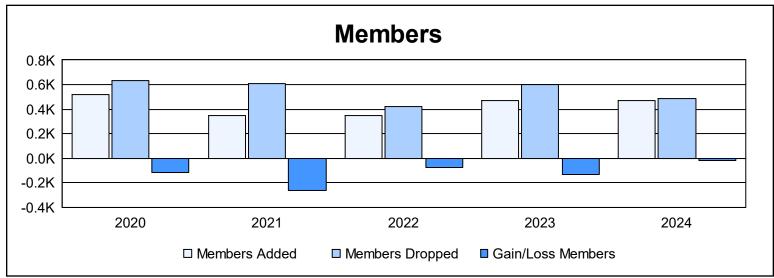

District 354 E As of June 2024 Cumulative

| Year      | New<br>Clubs | Dropped<br>Clubs | Gain/<br>Loss<br>Clubs | New<br>Members | Charter<br>Members | Reinstate<br>Members | Transfer<br>Members | Total<br>Member<br>Added | Total<br>Members<br>Dropped | Gain/<br>Loss<br>Members |
|-----------|--------------|------------------|------------------------|----------------|--------------------|----------------------|---------------------|--------------------------|-----------------------------|--------------------------|
| 2019-2020 | 0            | 0                | 0                      | 485            | 4                  | 20                   | 9                   | 518                      | 634                         | -116                     |
| 2020-2021 | 0            | 2                | -2                     | 330            | 1                  | 14                   | 2                   | 347                      | 610                         | -263                     |
| 2021-2022 | 1            | 0                | 1                      | 302            | 26                 | 20                   | 1                   | 349                      | 421                         | -72                      |
| 2022-2023 | 2            | 2                | 0                      | 404            | 48                 | 11                   | 4                   | 467                      | 599                         | -132                     |
| 2023-2024 | 1            | 1                | 0                      | 407            | 35                 | 21                   | 7                   | 470                      | 486                         | -16                      |
| Average   | 1            | 1                | 0                      | 386            | 23                 | 17                   | 5                   | 430                      | 550                         | -120                     |