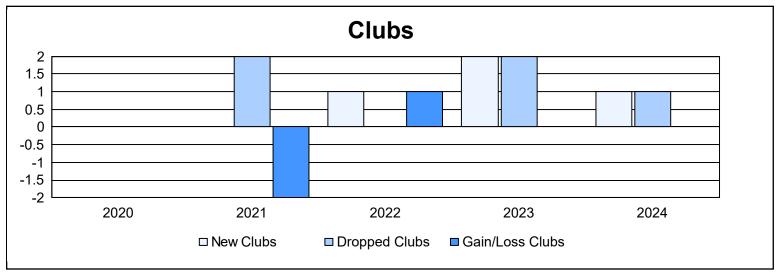

District 354 E As of June 2024 Cumulative

| Year      | New<br>Clubs | Dropped<br>Clubs | Gain/<br>Loss<br>Clubs | New<br>Members | Charter<br>Members | Reinstate<br>Members | Transfer<br>Members | Total<br>Member<br>Added | Total<br>Members<br>Dropped | Gain/<br>Loss<br>Members |
|-----------|--------------|------------------|------------------------|----------------|--------------------|----------------------|---------------------|--------------------------|-----------------------------|--------------------------|
| 2019-2020 | 0            | 0                | 0                      | 485            | 4                  | 20                   | 9                   | 518                      | 634                         | -116                     |
| 2020-2021 | 0            | 2                | -2                     | 330            | 1                  | 14                   | 2                   | 347                      | 610                         | -263                     |
| 2021-2022 | 1            | 0                | 1                      | 302            | 26                 | 20                   | 1                   | 349                      | 421                         | -72                      |
| 2022-2023 | 2            | 2                | 0                      | 404            | 48                 | 11                   | 4                   | 467                      | 599                         | -132                     |
| 2023-2024 | 1            | 1                | 0                      | 407            | 35                 | 21                   | 7                   | 470                      | 486                         | -16                      |
| Average   | 1            | 1                | 0                      | 386            | 23                 | 17                   | 5                   | 430                      | 550                         | -120                     |