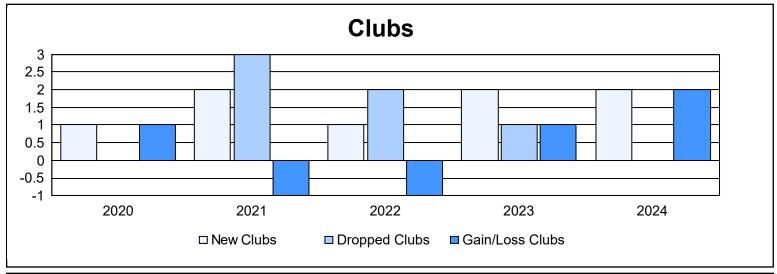

District 354 H As of June 2024 Cumulative

| Year      | New<br>Clubs | Dropped<br>Clubs | Gain/<br>Loss<br>Clubs | New<br>Members | Charter<br>Members | Reinstate<br>Members | Transfer<br>Members | Total<br>Member<br>Added | Total<br>Members<br>Dropped | Gain/<br>Loss<br>Members |
|-----------|--------------|------------------|------------------------|----------------|--------------------|----------------------|---------------------|--------------------------|-----------------------------|--------------------------|
| 2019-2020 | 1            | 0                | 1                      | 266            | 56                 | 40                   | 2                   | 364                      | 338                         | 26                       |
| 2020-2021 | 2            | 3                | -1                     | 167            | 62                 | 10                   | 2                   | 241                      | 275                         | -34                      |
| 2021-2022 | 1            | 2                | -1                     | 227            | 29                 | 18                   | 4                   | 278                      | 271                         | 7                        |
| 2022-2023 | 2            | 1                | 1                      | 221            | 50                 | 16                   | 2                   | 289                      | 251                         | 38                       |
| 2023-2024 | 2            | 0                | 2                      | 250            | 57                 | 22                   | 2                   | 331                      | 287                         | 44                       |
| Average   | 2            | 1                | 0                      | 226            | 51                 | 21                   | 2                   | 301                      | 284                         | 16                       |