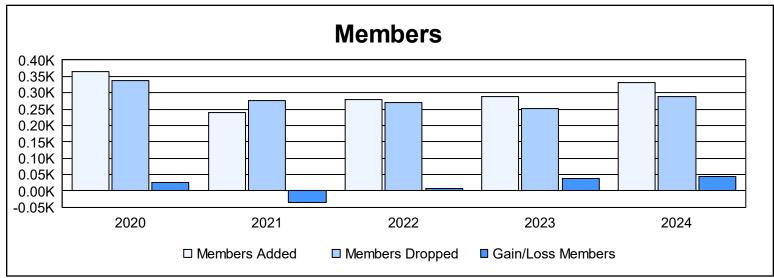

District 354 H As of June 2024 Cumulative

| Year      | New<br>Clubs | Dropped<br>Clubs | Gain/<br>Loss<br>Clubs | New<br>Members | Charter<br>Members | Reinstate<br>Members | Transfer<br>Members | Total<br>Member<br>Added | Total<br>Members<br>Dropped | Gain/<br>Loss<br>Members |
|-----------|--------------|------------------|------------------------|----------------|--------------------|----------------------|---------------------|--------------------------|-----------------------------|--------------------------|
| 2019-2020 | 1            | 0                | 1                      | 266            | 56                 | 40                   | 2                   | 364                      | 338                         | 26                       |
| 2020-2021 | 2            | 3                | -1                     | 167            | 62                 | 10                   | 2                   | 241                      | 275                         | -34                      |
| 2021-2022 | 1            | 2                | -1                     | 227            | 29                 | 18                   | 4                   | 278                      | 271                         | 7                        |
| 2022-2023 | 2            | 1                | 1                      | 221            | 50                 | 16                   | 2                   | 289                      | 251                         | 38                       |
| 2023-2024 | 2            | 0                | 2                      | 250            | 57                 | 22                   | 2                   | 331                      | 287                         | 44                       |
| Average   | 2            | 1                | 0                      | 226            | 51                 | 21                   | 2                   | 301                      | 284                         | 16                       |