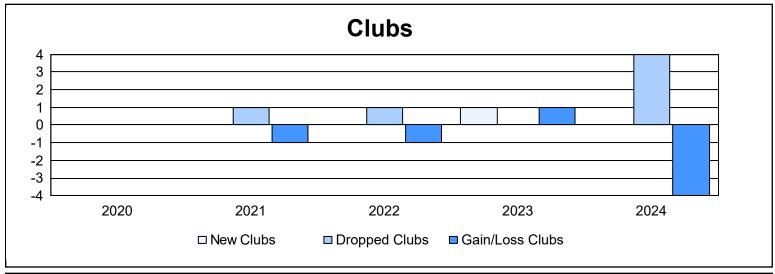

District 36 O As of June 2024 Cumulative

| Year      | New<br>Clubs | Dropped<br>Clubs | Gain/<br>Loss<br>Clubs | New<br>Members | Charter<br>Members | Reinstate<br>Members | Transfer<br>Members | Total<br>Member<br>Added | Total<br>Members<br>Dropped | Gain/<br>Loss<br>Members |
|-----------|--------------|------------------|------------------------|----------------|--------------------|----------------------|---------------------|--------------------------|-----------------------------|--------------------------|
| 2019-2020 | 0            | 0                | 0                      | 84             | 0                  | 7                    | 5                   | 96                       | 121                         | -25                      |
| 2020-2021 | 0            | 1                | -1                     | 61             | 0                  | 12                   | 24                  | 97                       | 162                         | -65                      |
| 2021-2022 | 0            | 1                | -1                     | 86             | 0                  | 9                    | 6                   | 101                      | 112                         | -11                      |
| 2022-2023 | 1            | 0                | 1                      | 91             | 29                 | 9                    | 5                   | 134                      | 163                         | -29                      |
| 2023-2024 | 0            | 4                | -4                     | 77             | 0                  | 7                    | 7                   | 91                       | 126                         | -35                      |
| Average   | 0            | 1                | -1                     | 80             | 6                  | 9                    | 9                   | 104                      | 137                         | -33                      |