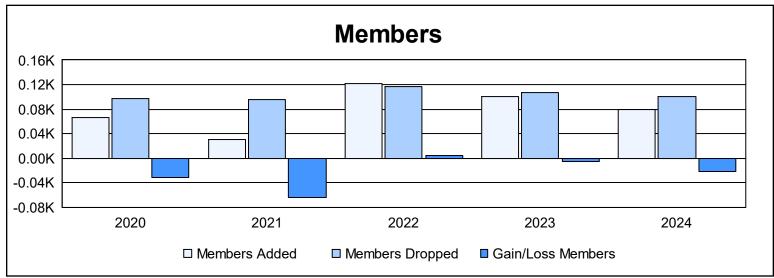

District 36 R As of June 2024 Cumulative

| Year      | New<br>Clubs | Dropped<br>Clubs | Gain/<br>Loss<br>Clubs | New<br>Members | Charter<br>Members | Reinstate<br>Members | Transfer<br>Members | Total<br>Member<br>Added | Total<br>Members<br>Dropped | Gain/<br>Loss<br>Members |
|-----------|--------------|------------------|------------------------|----------------|--------------------|----------------------|---------------------|--------------------------|-----------------------------|--------------------------|
| 2019-2020 | 0            | 2                | -2                     | 49             | 1                  | 4                    | 13                  | 67                       | 98                          | -31                      |
| 2020-2021 | 0            | 2                | -2                     | 29             | 1                  | 1                    | 0                   | 31                       | 95                          | -64                      |
| 2021-2022 | 0            | 0                | 0                      | 102            | 0                  | 7                    | 12                  | 121                      | 116                         | 5                        |
| 2022-2023 | 0            | 0                | 0                      | 90             | 0                  | 9                    | 2                   | 101                      | 107                         | -6                       |
| 2023-2024 | 0            | 0                | 0                      | 73             | 0                  | 1                    | 5                   | 79                       | 101                         | -22                      |
| Average   | 0            | 1                | -1                     | 69             | 0                  | 4                    | 6                   | 80                       | 103                         | -24                      |