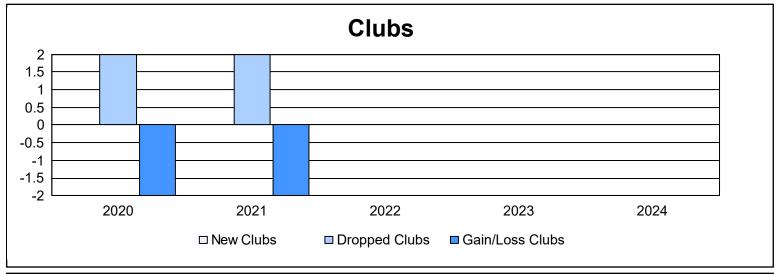

District 36 R As of June 2024 Cumulative

| Year      | New<br>Clubs | Dropped<br>Clubs | Gain/<br>Loss<br>Clubs | New<br>Members | Charter<br>Members | Reinstate<br>Members | Transfer<br>Members | Total<br>Member<br>Added | Total<br>Members<br>Dropped | Gain/<br>Loss<br>Members |
|-----------|--------------|------------------|------------------------|----------------|--------------------|----------------------|---------------------|--------------------------|-----------------------------|--------------------------|
| 2019-2020 | 0            | 2                | -2                     | 49             | 1                  | 4                    | 13                  | 67                       | 98                          | -31                      |
| 2020-2021 | 0            | 2                | -2                     | 29             | 1                  | 1                    | 0                   | 31                       | 95                          | -64                      |
| 2021-2022 | 0            | 0                | 0                      | 102            | 0                  | 7                    | 12                  | 121                      | 116                         | 5                        |
| 2022-2023 | 0            | 0                | 0                      | 90             | 0                  | 9                    | 2                   | 101                      | 107                         | -6                       |
| 2023-2024 | 0            | 0                | 0                      | 73             | 0                  | 1                    | 5                   | 79                       | 101                         | -22                      |
| Average   | 0            | 1                | -1                     | 69             | 0                  | 4                    | 6                   | 80                       | 103                         | -24                      |