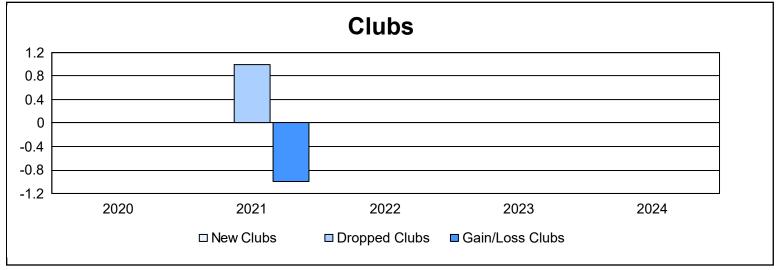

District 38 N As of June 2024 Cumulative

| Year      | New<br>Clubs | Dropped<br>Clubs | Gain/<br>Loss<br>Clubs | New<br>Members | Charter<br>Members | Reinstate<br>Members | Transfer<br>Members | Total<br>Member<br>Added | Total<br>Members<br>Dropped | Gain/<br>Loss<br>Members |
|-----------|--------------|------------------|------------------------|----------------|--------------------|----------------------|---------------------|--------------------------|-----------------------------|--------------------------|
| 2019-2020 | 0            | 0                | 0                      | 20             | 1                  | 0                    | 13                  | 34                       | 77                          | -43                      |
| 2020-2021 | 0            | 1                | -1                     | 30             | 0                  | 2                    | 4                   | 36                       | 52                          | -16                      |
| 2021-2022 | 0            | 0                | 0                      | 54             | 0                  | 1                    | 2                   | 57                       | 61                          | -4                       |
| 2022-2023 | 0            | 0                | 0                      | 39             | 0                  | 1                    | 5                   | 45                       | 67                          | -22                      |
| 2023-2024 | 0            | 0                | 0                      | 53             | 0                  | 6                    | 1                   | 60                       | 61                          | -1                       |
| Average   | 0            | 0                | 0                      | 39             | 0                  | 2                    | 5                   | 46                       | 64                          | -17                      |