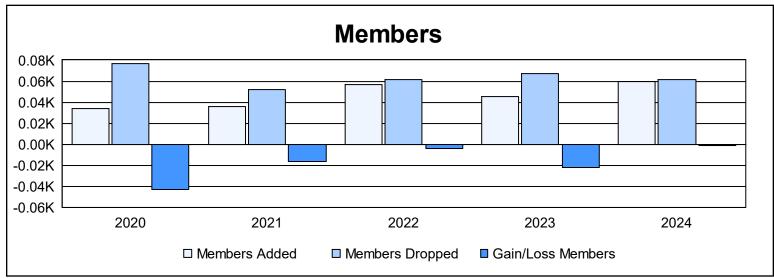

District 38 N As of June 2024 Cumulative

| Year      | New<br>Clubs | Dropped<br>Clubs | Gain/<br>Loss<br>Clubs | New<br>Members | Charter<br>Members | Reinstate<br>Members | Transfer<br>Members | Total<br>Member<br>Added | Total<br>Members<br>Dropped | Gain/<br>Loss<br>Members |
|-----------|--------------|------------------|------------------------|----------------|--------------------|----------------------|---------------------|--------------------------|-----------------------------|--------------------------|
| 2019-2020 | 0            | 0                | 0                      | 20             | 1                  | 0                    | 13                  | 34                       | 77                          | -43                      |
| 2020-2021 | 0            | 1                | -1                     | 30             | 0                  | 2                    | 4                   | 36                       | 52                          | -16                      |
| 2021-2022 | 0            | 0                | 0                      | 54             | 0                  | 1                    | 2                   | 57                       | 61                          | -4                       |
| 2022-2023 | 0            | 0                | 0                      | 39             | 0                  | 1                    | 5                   | 45                       | 67                          | -22                      |
| 2023-2024 | 0            | 0                | 0                      | 53             | 0                  | 6                    | 1                   | 60                       | 61                          | -1                       |
| Average   | 0            | 0                | 0                      | 39             | 0                  | 2                    | 5                   | 46                       | 64                          | -17                      |