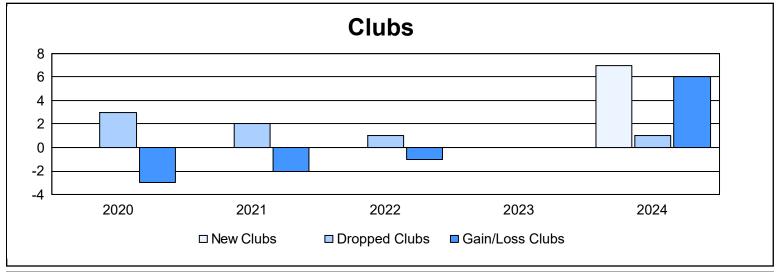

District 380 As of June 2024 Cumulative

| Year      | New<br>Clubs | Dropped<br>Clubs | Gain/<br>Loss<br>Clubs | New<br>Members | Charter<br>Members | Reinstate<br>Members | Transfer<br>Members | Total<br>Member<br>Added | Total<br>Members<br>Dropped | Gain/<br>Loss<br>Members |
|-----------|--------------|------------------|------------------------|----------------|--------------------|----------------------|---------------------|--------------------------|-----------------------------|--------------------------|
| 2019-2020 | 0            | 3                | -3                     | 0              | 106                | 65                   | 63                  | 234                      | 694                         | -460                     |
| 2020-2021 | 0            | 2                | -2                     | 467            | 58                 | 29                   | 135                 | 689                      | 621                         | 68                       |
| 2021-2022 | 0            | 1                | -1                     | 369            | 59                 | 45                   | 17                  | 490                      | 483                         | 7                        |
| 2022-2023 | 0            | 0                | 0                      | 478            | 22                 | 38                   | 45                  | 583                      | 559                         | 24                       |
| 2023-2024 | 7            | 1                | 6                      | 461            | 192                | 35                   | 37                  | 725                      | 594                         | 131                      |
| Average   | 1            | 1                | 0                      | 355            | 87                 | 42                   | 59                  | 544                      | 590                         | -46                      |