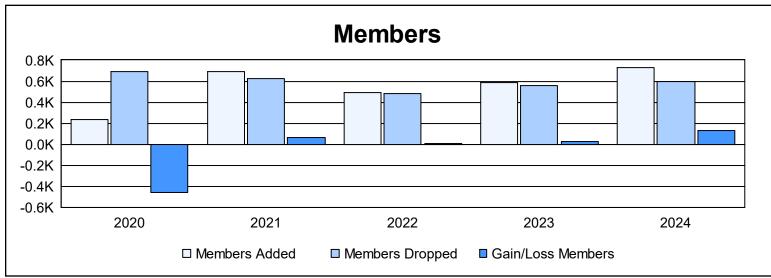

District 380 As of June 2024 Cumulative

| Year      | New<br>Clubs | Dropped<br>Clubs | Gain/<br>Loss<br>Clubs | New<br>Members | Charter<br>Members | Reinstate<br>Members | Transfer<br>Members | Total<br>Member<br>Added | Total<br>Members<br>Dropped | Gain/<br>Loss<br>Members |
|-----------|--------------|------------------|------------------------|----------------|--------------------|----------------------|---------------------|--------------------------|-----------------------------|--------------------------|
| 2019-2020 | 0            | 3                | -3                     | 0              | 106                | 65                   | 63                  | 234                      | 694                         | -460                     |
| 2020-2021 | 0            | 2                | -2                     | 467            | 58                 | 29                   | 135                 | 689                      | 621                         | 68                       |
| 2021-2022 | 0            | 1                | -1                     | 369            | 59                 | 45                   | 17                  | 490                      | 483                         | 7                        |
| 2022-2023 | 0            | 0                | 0                      | 478            | 22                 | 38                   | 45                  | 583                      | 559                         | 24                       |
| 2023-2024 | 7            | 1                | 6                      | 461            | 192                | 35                   | 37                  | 725                      | 594                         | 131                      |
| Average   | 1            | 1                | 0                      | 355            | 87                 | 42                   | 59                  | 544                      | 590                         | -46                      |