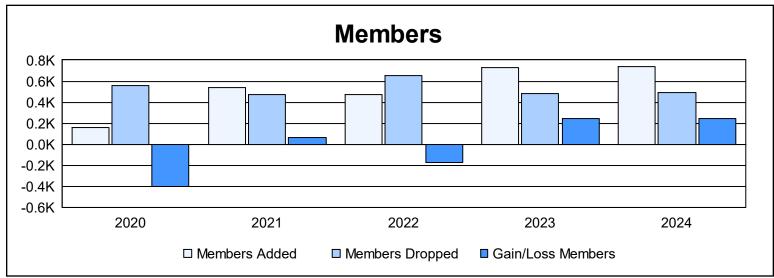

District 382 As of June 2024 Cumulative

| Year      | New<br>Clubs | Dropped<br>Clubs | Gain/<br>Loss<br>Clubs | New<br>Members | Charter<br>Members | Reinstate<br>Members | Transfer<br>Members | Total<br>Member<br>Added | Total<br>Members<br>Dropped | Gain/<br>Loss<br>Members |
|-----------|--------------|------------------|------------------------|----------------|--------------------|----------------------|---------------------|--------------------------|-----------------------------|--------------------------|
| 2019-2020 | 0            | 20               | -20                    | 3              | 56                 | 77                   | 24                  | 160                      | 561                         | -401                     |
| 2020-2021 | 0            | 1                | -1                     | 347            | 56                 | 115                  | 22                  | 540                      | 472                         | 68                       |
| 2021-2022 | 0            | 2                | -2                     | 315            | 59                 | 53                   | 47                  | 474                      | 648                         | -174                     |
| 2022-2023 | 0            | 1                | -1                     | 579            | 44                 | 46                   | 64                  | 733                      | 486                         | 247                      |
| 2023-2024 | 6            | 1                | 5                      | 445            | 187                | 47                   | 59                  | 738                      | 491                         | 247                      |
| Average   | 1            | 5                | -4                     | 338            | 80                 | 68                   | 43                  | 529                      | 532                         | -3                       |