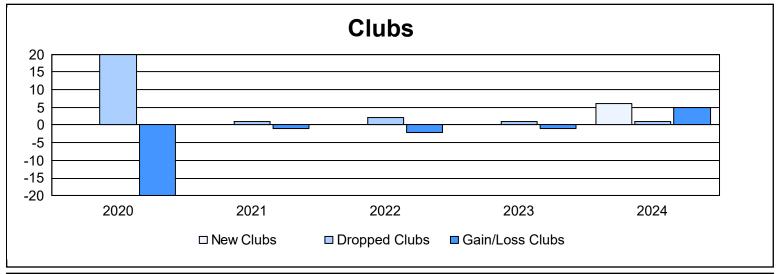

District 382 As of June 2024 Cumulative

| Year      | New<br>Clubs | Dropped<br>Clubs | Gain/<br>Loss<br>Clubs | New<br>Members | Charter<br>Members | Reinstate<br>Members | Transfer<br>Members | Total<br>Member<br>Added | Total<br>Members<br>Dropped | Gain/<br>Loss<br>Members |
|-----------|--------------|------------------|------------------------|----------------|--------------------|----------------------|---------------------|--------------------------|-----------------------------|--------------------------|
| 2019-2020 | 0            | 20               | -20                    | 3              | 56                 | 77                   | 24                  | 160                      | 561                         | -401                     |
| 2020-2021 | 0            | 1                | -1                     | 347            | 56                 | 115                  | 22                  | 540                      | 472                         | 68                       |
| 2021-2022 | 0            | 2                | -2                     | 315            | 59                 | 53                   | 47                  | 474                      | 648                         | -174                     |
| 2022-2023 | 0            | 1                | -1                     | 579            | 44                 | 46                   | 64                  | 733                      | 486                         | 247                      |
| 2023-2024 | 6            | 1                | 5                      | 445            | 187                | 47                   | 59                  | 738                      | 491                         | 247                      |
| Average   | 1            | 5                | -4                     | 338            | 80                 | 68                   | 43                  | 529                      | 532                         | -3                       |