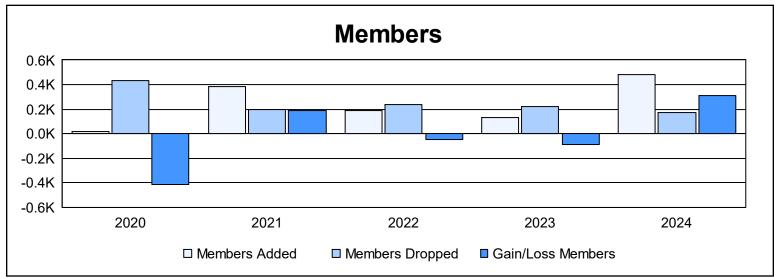

District 383 As of June 2024 Cumulative

| Year      | New<br>Clubs | Dropped<br>Clubs | Gain/<br>Loss<br>Clubs | New<br>Members | Charter<br>Members | Reinstate<br>Members | Transfer<br>Members | Total<br>Member<br>Added | Total<br>Members<br>Dropped | Gain/<br>Loss<br>Members |
|-----------|--------------|------------------|------------------------|----------------|--------------------|----------------------|---------------------|--------------------------|-----------------------------|--------------------------|
| 2019-2020 | 0            | 0                | 0                      | 0              | 14                 | 0                    | 3                   | 17                       | 433                         | -416                     |
| 2020-2021 | 0            | 0                | 0                      | 306            | 37                 | 18                   | 25                  | 386                      | 194                         | 192                      |
| 2021-2022 | 0            | 0                | 0                      | 155            | 15                 | 5                    | 11                  | 186                      | 235                         | -49                      |
| 2022-2023 | 0            | 0                | 0                      | 97             | 17                 | 3                    | 12                  | 129                      | 221                         | -92                      |
| 2023-2024 | 4            | 0                | 4                      | 268            | 186                | 16                   | 13                  | 483                      | 170                         | 313                      |
| Average   | 1            | 0                | 1                      | 165            | 54                 | 8                    | 13                  | 240                      | 251                         | -10                      |