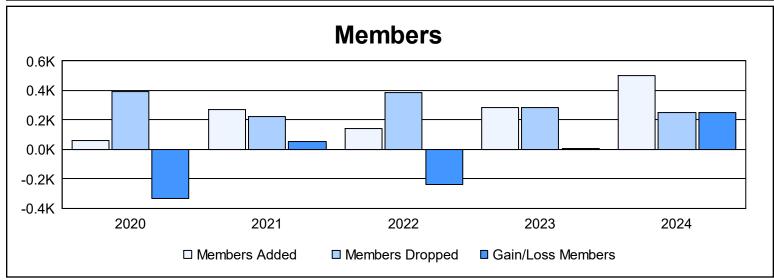

District 388 As of June 2024 Cumulative

| Year      | New<br>Clubs | Dropped<br>Clubs | Gain/<br>Loss<br>Clubs | New<br>Members | Charter<br>Members | Reinstate<br>Members | Transfer<br>Members | Total<br>Member<br>Added | Total<br>Members<br>Dropped | Gain/<br>Loss<br>Members |
|-----------|--------------|------------------|------------------------|----------------|--------------------|----------------------|---------------------|--------------------------|-----------------------------|--------------------------|
| 2019-2020 | 0            | 1                | -1                     | 27             | 22                 | 7                    | 7                   | 63                       | 395                         | -332                     |
| 2020-2021 | 0            | 0                | 0                      | 260            | 1                  | 9                    | 3                   | 273                      | 221                         | 52                       |
| 2021-2022 | 0            | 0                | 0                      | 121            | 9                  | 8                    | 7                   | 145                      | 385                         | -240                     |
| 2022-2023 | 2            | 0                | 2                      | 153            | 68                 | 52                   | 14                  | 287                      | 282                         | 5                        |
| 2023-2024 | 2            | 0                | 2                      | 368            | 88                 | 18                   | 26                  | 500                      | 250                         | 250                      |
| Average   | 1            | 0                | 1                      | 186            | 38                 | 19                   | 11                  | 254                      | 307                         | -53                      |