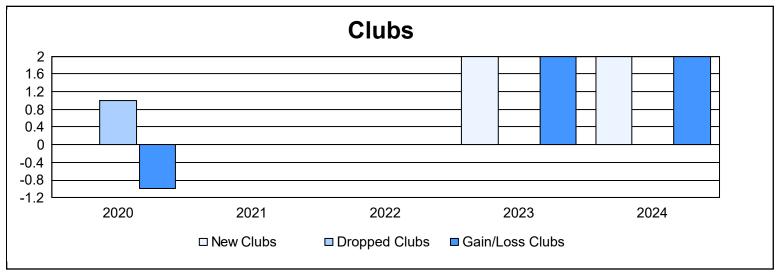

District 388 As of June 2024 Cumulative

| Year      | New<br>Clubs | Dropped<br>Clubs | Gain/<br>Loss<br>Clubs | New<br>Members | Charter<br>Members | Reinstate<br>Members | Transfer<br>Members | Total<br>Member<br>Added | Total<br>Members<br>Dropped | Gain/<br>Loss<br>Members |
|-----------|--------------|------------------|------------------------|----------------|--------------------|----------------------|---------------------|--------------------------|-----------------------------|--------------------------|
| 2019-2020 | 0            | 1                | -1                     | 27             | 22                 | 7                    | 7                   | 63                       | 395                         | -332                     |
| 2020-2021 | 0            | 0                | 0                      | 260            | 1                  | 9                    | 3                   | 273                      | 221                         | 52                       |
| 2021-2022 | 0            | 0                | 0                      | 121            | 9                  | 8                    | 7                   | 145                      | 385                         | -240                     |
| 2022-2023 | 2            | 0                | 2                      | 153            | 68                 | 52                   | 14                  | 287                      | 282                         | 5                        |
| 2023-2024 | 2            | 0                | 2                      | 368            | 88                 | 18                   | 26                  | 500                      | 250                         | 250                      |
| Average   | 1            | 0                | 1                      | 186            | 38                 | 19                   | 11                  | 254                      | 307                         | -53                      |