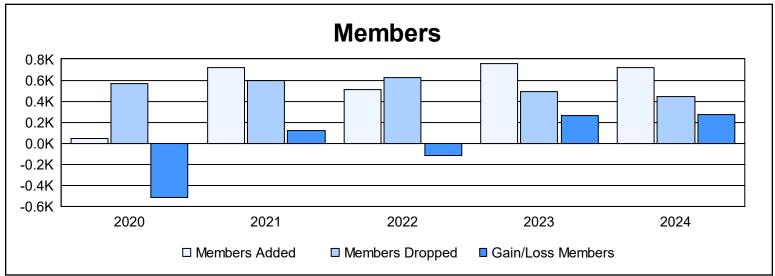

District 389 As of June 2024 Cumulative

| Year      | New<br>Clubs | Dropped<br>Clubs | Gain/<br>Loss<br>Clubs | New<br>Members | Charter<br>Members | Reinstate<br>Members | Transfer<br>Members | Total<br>Member<br>Added | Total<br>Members<br>Dropped | Gain/<br>Loss<br>Members |
|-----------|--------------|------------------|------------------------|----------------|--------------------|----------------------|---------------------|--------------------------|-----------------------------|--------------------------|
| 2019-2020 | 0            | 0                | 0                      | 0              | 17                 | 0                    | 32                  | 49                       | 569                         | -520                     |
| 2020-2021 | 0            | 0                | 0                      | 496            | 53                 | 19                   | 147                 | 715                      | 599                         | 116                      |
| 2021-2022 | 0            | 0                | 0                      | 429            | 27                 | 7                    | 46                  | 509                      | 626                         | -117                     |
| 2022-2023 | 0            | 0                | 0                      | 681            | 24                 | 4                    | 46                  | 755                      | 491                         | 264                      |
| 2023-2024 | 4            | 0                | 4                      | 564            | 120                | 12                   | 22                  | 718                      | 443                         | 275                      |
| Average   | 1            | 0                | 1                      | 434            | 48                 | 8                    | 59                  | 549                      | 546                         | 4                        |