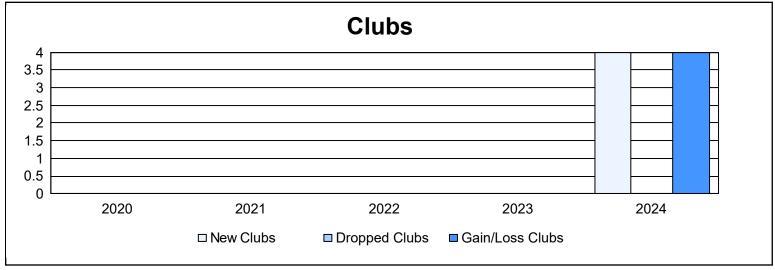

District 389 As of June 2024 Cumulative

| Year      | New<br>Clubs | Dropped<br>Clubs | Gain/<br>Loss<br>Clubs | New<br>Members | Charter<br>Members | Reinstate<br>Members | Transfer<br>Members | Total<br>Member<br>Added | Total<br>Members<br>Dropped | Gain/<br>Loss<br>Members |
|-----------|--------------|------------------|------------------------|----------------|--------------------|----------------------|---------------------|--------------------------|-----------------------------|--------------------------|
| 2019-2020 | 0            | 0                | 0                      | 0              | 17                 | 0                    | 32                  | 49                       | 569                         | -520                     |
| 2020-2021 | 0            | 0                | 0                      | 496            | 53                 | 19                   | 147                 | 715                      | 599                         | 116                      |
| 2021-2022 | 0            | 0                | 0                      | 429            | 27                 | 7                    | 46                  | 509                      | 626                         | -117                     |
| 2022-2023 | 0            | 0                | 0                      | 681            | 24                 | 4                    | 46                  | 755                      | 491                         | 264                      |
| 2023-2024 | 4            | 0                | 4                      | 564            | 120                | 12                   | 22                  | 718                      | 443                         | 275                      |
| Average   | 1            | 0                | 1                      | 434            | 48                 | 8                    | 59                  | 549                      | 546                         | 4                        |