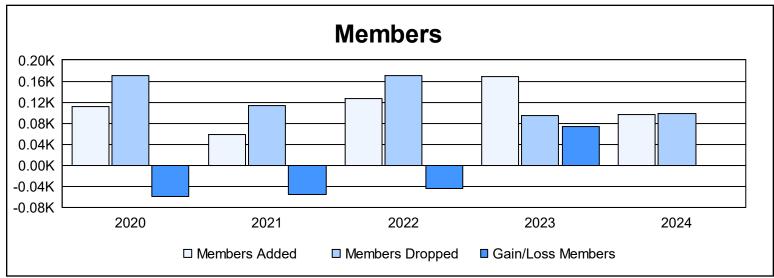

District 39 W As of June 2024 Cumulative

| Year      | New<br>Clubs | Dropped<br>Clubs | Gain/<br>Loss<br>Clubs | New<br>Members | Charter<br>Members | Reinstate<br>Members | Transfer<br>Members | Total<br>Member<br>Added | Total<br>Members<br>Dropped | Gain/<br>Loss<br>Members |
|-----------|--------------|------------------|------------------------|----------------|--------------------|----------------------|---------------------|--------------------------|-----------------------------|--------------------------|
| 2019-2020 | 0            | 2                | -2                     | 78             | 8                  | 13                   | 12                  | 111                      | 170                         | -59                      |
| 2020-2021 | 0            | 3                | -3                     | 38             | 1                  | 11                   | 8                   | 58                       | 113                         | -55                      |
| 2021-2022 | 0            | 2                | -2                     | 123            | 0                  | 3                    | 1                   | 127                      | 171                         | -44                      |
| 2022-2023 | 1            | 1                | 0                      | 119            | 38                 | 2                    | 10                  | 169                      | 95                          | 74                       |
| 2023-2024 | 0            | 1                | -1                     | 90             | 0                  | 6                    | 1                   | 97                       | 98                          | -1                       |
| Average   | 0            | 2                | -2                     | 90             | 9                  | 7                    | 6                   | 112                      | 129                         | -17                      |