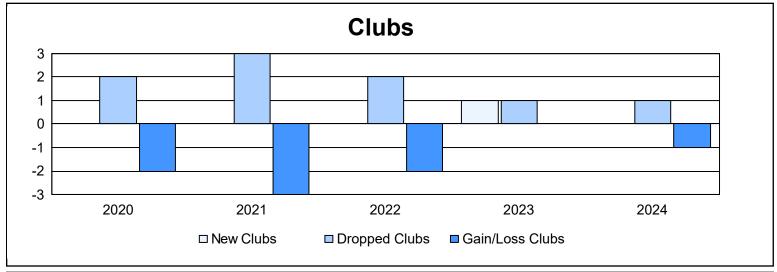

District 39 W As of June 2024 Cumulative

| Year      | New<br>Clubs | Dropped<br>Clubs | Gain/<br>Loss<br>Clubs | New<br>Members | Charter<br>Members | Reinstate<br>Members | Transfer<br>Members | Total<br>Member<br>Added | Total<br>Members<br>Dropped | Gain/<br>Loss<br>Members |
|-----------|--------------|------------------|------------------------|----------------|--------------------|----------------------|---------------------|--------------------------|-----------------------------|--------------------------|
| 2019-2020 | 0            | 2                | -2                     | 78             | 8                  | 13                   | 12                  | 111                      | 170                         | -59                      |
| 2020-2021 | 0            | 3                | -3                     | 38             | 1                  | 11                   | 8                   | 58                       | 113                         | -55                      |
| 2021-2022 | 0            | 2                | -2                     | 123            | 0                  | 3                    | 1                   | 127                      | 171                         | -44                      |
| 2022-2023 | 1            | 1                | 0                      | 119            | 38                 | 2                    | 10                  | 169                      | 95                          | 74                       |
| 2023-2024 | 0            | 1                | -1                     | 90             | 0                  | 6                    | 1                   | 97                       | 98                          | -1                       |
| Average   | 0            | 2                | -2                     | 90             | 9                  | 7                    | 6                   | 112                      | 129                         | -17                      |