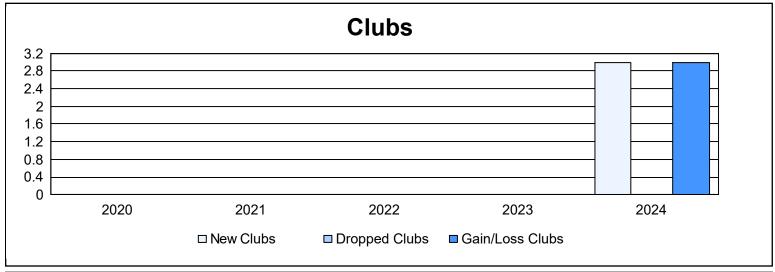

District 390 As of June 2024 Cumulative

| Year      | New<br>Clubs | Dropped<br>Clubs | Gain/<br>Loss<br>Clubs | New<br>Members | Charter<br>Members | Reinstate<br>Members | Transfer<br>Members | Total<br>Member<br>Added | Total<br>Members<br>Dropped | Gain/<br>Loss<br>Members |
|-----------|--------------|------------------|------------------------|----------------|--------------------|----------------------|---------------------|--------------------------|-----------------------------|--------------------------|
| 2019-2020 | 0            | 0                | 0                      | 4              | 30                 | 40                   | 31                  | 105                      | 277                         | -172                     |
| 2020-2021 | 0            | 0                | 0                      | 358            | 12                 | 6                    | 29                  | 405                      | 334                         | 71                       |
| 2021-2022 | 0            | 0                | 0                      | 277            | 12                 | 4                    | 10                  | 303                      | 277                         | 26                       |
| 2022-2023 | 0            | 0                | 0                      | 217            | 11                 | 6                    | 16                  | 250                      | 292                         | -42                      |
| 2023-2024 | 3            | 0                | 3                      | 645            | 69                 | 23                   | 14                  | 751                      | 291                         | 460                      |
| Average   | 1            | 0                | 1                      | 300            | 27                 | 16                   | 20                  | 363                      | 294                         | 69                       |