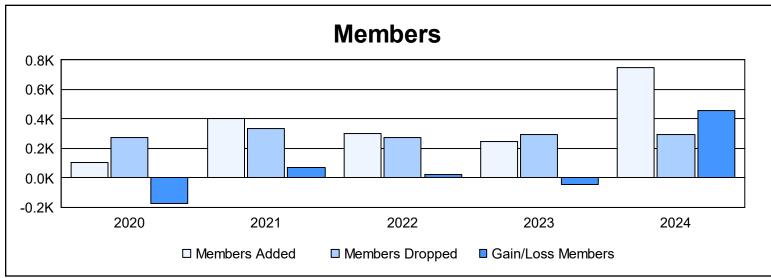

District 390 As of June 2024 Cumulative

| Year      | New<br>Clubs | Dropped<br>Clubs | Gain/<br>Loss<br>Clubs | New<br>Members | Charter<br>Members | Reinstate<br>Members | Transfer<br>Members | Total<br>Member<br>Added | Total<br>Members<br>Dropped | Gain/<br>Loss<br>Members |
|-----------|--------------|------------------|------------------------|----------------|--------------------|----------------------|---------------------|--------------------------|-----------------------------|--------------------------|
| 2019-2020 | 0            | 0                | 0                      | 4              | 30                 | 40                   | 31                  | 105                      | 277                         | -172                     |
| 2020-2021 | 0            | 0                | 0                      | 358            | 12                 | 6                    | 29                  | 405                      | 334                         | 71                       |
| 2021-2022 | 0            | 0                | 0                      | 277            | 12                 | 4                    | 10                  | 303                      | 277                         | 26                       |
| 2022-2023 | 0            | 0                | 0                      | 217            | 11                 | 6                    | 16                  | 250                      | 292                         | -42                      |
| 2023-2024 | 3            | 0                | 3                      | 645            | 69                 | 23                   | 14                  | 751                      | 291                         | 460                      |
| Average   | 1            | 0                | 1                      | 300            | 27                 | 16                   | 20                  | 363                      | 294                         | 69                       |