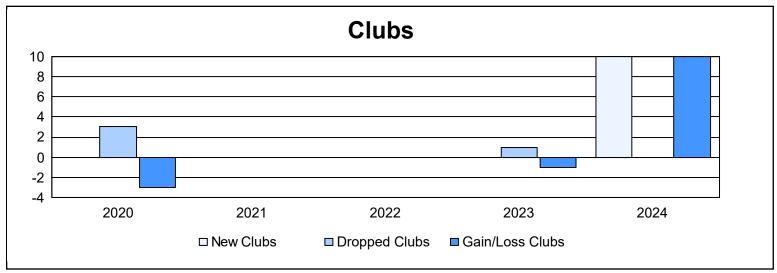

District 392 As of June 2024 Cumulative

| Year      | New<br>Clubs | Dropped<br>Clubs | Gain/<br>Loss<br>Clubs | New<br>Members | Charter<br>Members | Reinstate<br>Members | Transfer<br>Members | Total<br>Member<br>Added | Total<br>Members<br>Dropped | Gain/<br>Loss<br>Members |
|-----------|--------------|------------------|------------------------|----------------|--------------------|----------------------|---------------------|--------------------------|-----------------------------|--------------------------|
| 2019-2020 | 0            | 3                | -3                     | 0              | 37                 | 7                    | 3                   | 47                       | 157                         | -110                     |
| 2020-2021 | 0            | 0                | 0                      | 114            | 8                  | 0                    | 9                   | 131                      | 113                         | 18                       |
| 2021-2022 | 0            | 0                | 0                      | 96             | 4                  | 0                    | 6                   | 106                      | 147                         | -41                      |
| 2022-2023 | 0            | 1                | -1                     | 368            | 7                  | 0                    | 17                  | 392                      | 151                         | 241                      |
| 2023-2024 | 10           | 0                | 10                     | 380            | 240                | 21                   | 30                  | 671                      | 306                         | 365                      |
| Average   | 2            | 1                | 1                      | 192            | 59                 | 6                    | 13                  | 269                      | 175                         | 95                       |