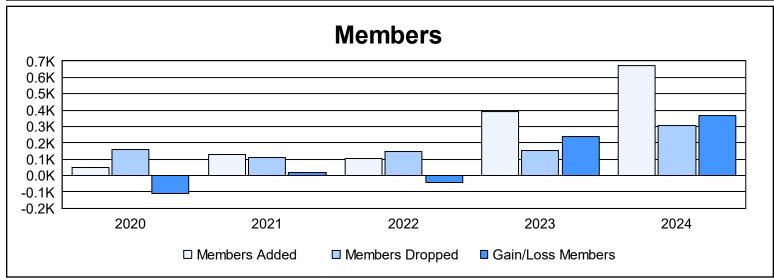

District 392 As of June 2024 Cumulative

| Year      | New<br>Clubs | Dropped<br>Clubs | Gain/<br>Loss<br>Clubs | New<br>Members | Charter<br>Members | Reinstate<br>Members | Transfer<br>Members | Total<br>Member<br>Added | Total<br>Members<br>Dropped | Gain/<br>Loss<br>Members |
|-----------|--------------|------------------|------------------------|----------------|--------------------|----------------------|---------------------|--------------------------|-----------------------------|--------------------------|
| 2019-2020 | 0            | 3                | -3                     | 0              | 37                 | 7                    | 3                   | 47                       | 157                         | -110                     |
| 2020-2021 | 0            | 0                | 0                      | 114            | 8                  | 0                    | 9                   | 131                      | 113                         | 18                       |
| 2021-2022 | 0            | 0                | 0                      | 96             | 4                  | 0                    | 6                   | 106                      | 147                         | -41                      |
| 2022-2023 | 0            | 1                | -1                     | 368            | 7                  | 0                    | 17                  | 392                      | 151                         | 241                      |
| 2023-2024 | 10           | 0                | 10                     | 380            | 240                | 21                   | 30                  | 671                      | 306                         | 365                      |
| Average   | 2            | 1                | 1                      | 192            | 59                 | 6                    | 13                  | 269                      | 175                         | 95                       |