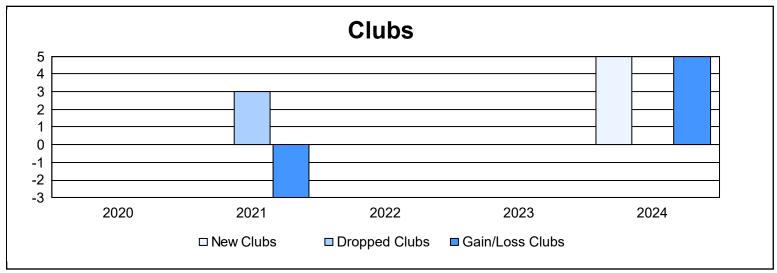

District 393 As of June 2024 Cumulative

| Year      | New<br>Clubs | Dropped<br>Clubs | Gain/<br>Loss<br>Clubs | New<br>Members | Charter<br>Members | Reinstate<br>Members | Transfer<br>Members | Total<br>Member<br>Added | Total<br>Members<br>Dropped | Gain/<br>Loss<br>Members |
|-----------|--------------|------------------|------------------------|----------------|--------------------|----------------------|---------------------|--------------------------|-----------------------------|--------------------------|
| 2019-2020 | 0            | 0                | 0                      | 6              | 23                 | 11                   | 4                   | 44                       | 503                         | -459                     |
| 2020-2021 | 0            | 3                | -3                     | 336            | 46                 | 26                   | 12                  | 420                      | 219                         | 201                      |
| 2021-2022 | 0            | 0                | 0                      | 141            | 19                 | 4                    | 9                   | 173                      | 202                         | -29                      |
| 2022-2023 | 0            | 0                | 0                      | 322            | 2                  | 1                    | 12                  | 337                      | 174                         | 163                      |
| 2023-2024 | 5            | 0                | 5                      | 335            | 118                | 2                    | 35                  | 490                      | 281                         | 209                      |
| Average   | 1            | 1                | 0                      | 228            | 42                 | 9                    | 14                  | 293                      | 276                         | 17                       |