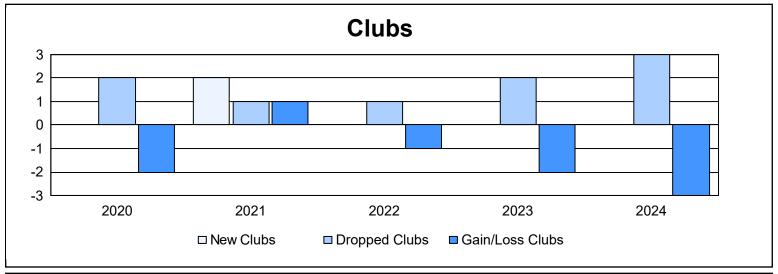

District 4 A1 As of June 2024 Cumulative

| Year      | New<br>Clubs | Dropped<br>Clubs | Gain/<br>Loss<br>Clubs | New<br>Members | Charter<br>Members | Reinstate<br>Members | Transfer<br>Members | Total<br>Member<br>Added | Total<br>Members<br>Dropped | Gain/<br>Loss<br>Members |
|-----------|--------------|------------------|------------------------|----------------|--------------------|----------------------|---------------------|--------------------------|-----------------------------|--------------------------|
| 2019-2020 | 0            | 2                | -2                     | 125            | 1                  | 13                   | 15                  | 154                      | 268                         | -114                     |
| 2020-2021 | 2            | 1                | 1                      | 113            | 115                | 12                   | 3                   | 243                      | 249                         | -6                       |
| 2021-2022 | 0            | 1                | -1                     | 222            | 3                  | 8                    | 7                   | 240                      | 304                         | -64                      |
| 2022-2023 | 0            | 2                | -2                     | 179            | 2                  | 6                    | 13                  | 200                      | 219                         | -19                      |
| 2023-2024 | 0            | 3                | -3                     | 213            | 2                  | 10                   | 14                  | 239                      | 250                         | -11                      |
| Average   | 0            | 2                | -1                     | 170            | 25                 | 10                   | 10                  | 215                      | 258                         | -43                      |