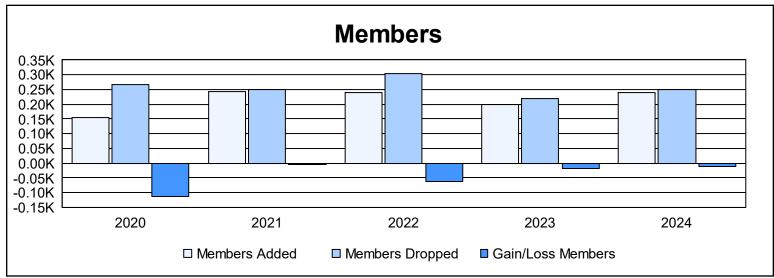

District 4 A1 As of June 2024 Cumulative

| Year      | New<br>Clubs | Dropped<br>Clubs | Gain/<br>Loss<br>Clubs | New<br>Members | Charter<br>Members | Reinstate<br>Members | Transfer<br>Members | Total<br>Member<br>Added | Total<br>Members<br>Dropped | Gain/<br>Loss<br>Members |
|-----------|--------------|------------------|------------------------|----------------|--------------------|----------------------|---------------------|--------------------------|-----------------------------|--------------------------|
| 2019-2020 | 0            | 2                | -2                     | 125            | 1                  | 13                   | 15                  | 154                      | 268                         | -114                     |
| 2020-2021 | 2            | 1                | 1                      | 113            | 115                | 12                   | 3                   | 243                      | 249                         | -6                       |
| 2021-2022 | 0            | 1                | -1                     | 222            | 3                  | 8                    | 7                   | 240                      | 304                         | -64                      |
| 2022-2023 | 0            | 2                | -2                     | 179            | 2                  | 6                    | 13                  | 200                      | 219                         | -19                      |
| 2023-2024 | 0            | 3                | -3                     | 213            | 2                  | 10                   | 14                  | 239                      | 250                         | -11                      |
| Average   | 0            | 2                | -1                     | 170            | 25                 | 10                   | 10                  | 215                      | 258                         | -43                      |