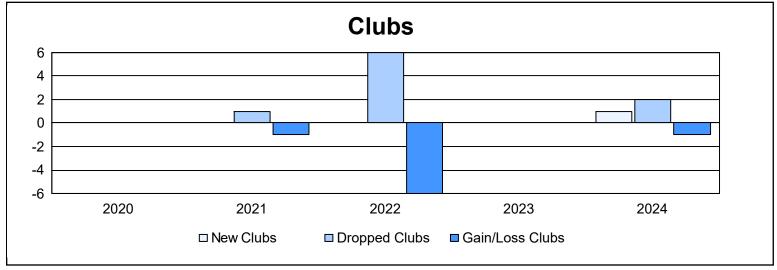

District 4 C1 As of June 2024 Cumulative

| Year      | New<br>Clubs | Dropped<br>Clubs | Gain/<br>Loss<br>Clubs | New<br>Members | Charter<br>Members | Reinstate<br>Members | Transfer<br>Members | Total<br>Member<br>Added | Total<br>Members<br>Dropped | Gain/<br>Loss<br>Members |
|-----------|--------------|------------------|------------------------|----------------|--------------------|----------------------|---------------------|--------------------------|-----------------------------|--------------------------|
| 2019-2020 | 0            | 0                | 0                      | 82             | 2                  | 7                    | 8                   | 99                       | 123                         | -24                      |
| 2020-2021 | 0            | 1                | -1                     | 95             | 0                  | 9                    | 5                   | 109                      | 140                         | -31                      |
| 2021-2022 | 0            | 6                | -6                     | 125            | 3                  | 7                    | 13                  | 148                      | 205                         | -57                      |
| 2022-2023 | 0            | 0                | 0                      | 103            | 0                  | 7                    | 3                   | 113                      | 149                         | -36                      |
| 2023-2024 | 1            | 2                | -1                     | 77             | 21                 | 18                   | 0                   | 116                      | 158                         | -42                      |
| Average   | 0            | 2                | -2                     | 96             | 5                  | 10                   | 6                   | 117                      | 155                         | -38                      |