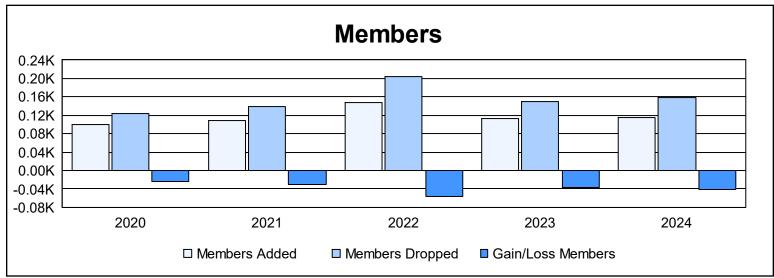

District 4 C1 As of June 2024 Cumulative

| Year      | New<br>Clubs | Dropped<br>Clubs | Gain/<br>Loss<br>Clubs | New<br>Members | Charter<br>Members | Reinstate<br>Members | Transfer<br>Members | Total<br>Member<br>Added | Total<br>Members<br>Dropped | Gain/<br>Loss<br>Members |
|-----------|--------------|------------------|------------------------|----------------|--------------------|----------------------|---------------------|--------------------------|-----------------------------|--------------------------|
| 2019-2020 | 0            | 0                | 0                      | 82             | 2                  | 7                    | 8                   | 99                       | 123                         | -24                      |
| 2020-2021 | 0            | 1                | -1                     | 95             | 0                  | 9                    | 5                   | 109                      | 140                         | -31                      |
| 2021-2022 | 0            | 6                | -6                     | 125            | 3                  | 7                    | 13                  | 148                      | 205                         | -57                      |
| 2022-2023 | 0            | 0                | 0                      | 103            | 0                  | 7                    | 3                   | 113                      | 149                         | -36                      |
| 2023-2024 | 1            | 2                | -1                     | 77             | 21                 | 18                   | 0                   | 116                      | 158                         | -42                      |
| Average   | 0            | 2                | -2                     | 96             | 5                  | 10                   | 6                   | 117                      | 155                         | -38                      |