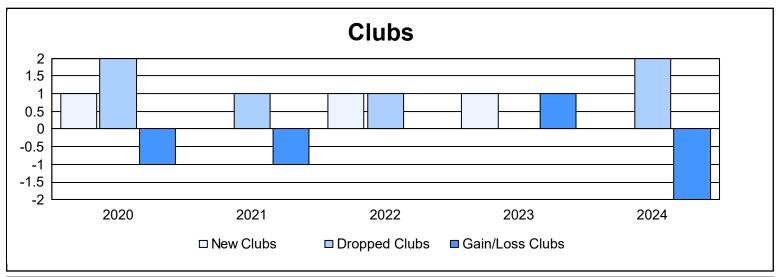

District 4 C5

As of June 2024 Cumulative

| Year      | New<br>Clubs | Dropped<br>Clubs | Gain/<br>Loss<br>Clubs | New<br>Members | Charter<br>Members | Reinstate<br>Members | Transfer<br>Members | Total<br>Member<br>Added | Total<br>Members<br>Dropped | Gain/<br>Loss<br>Members |
|-----------|--------------|------------------|------------------------|----------------|--------------------|----------------------|---------------------|--------------------------|-----------------------------|--------------------------|
| 2019-2020 | 1            | 2                | -1                     | 115            | 36                 | 18                   | 13                  | 182                      | 212                         | -30                      |
| 2020-2021 | 0            | 1                | -1                     | 114            | 6                  | 12                   | 22                  | 154                      | 221                         | -67                      |
| 2021-2022 | 1            | 1                | 0                      | 174            | 32                 | 6                    | 21                  | 233                      | 170                         | 63                       |
| 2022-2023 | 1            | 0                | 1                      | 107            | 130                | 13                   | 5                   | 255                      | 205                         | 50                       |
| 2023-2024 | 0            | 2                | -2                     | 118            | 6                  | 9                    | 11                  | 144                      | 172                         | -28                      |
| Average   | 1            | 1                | -1                     | 126            | 42                 | 12                   | 14                  | 194                      | 196                         | -2                       |