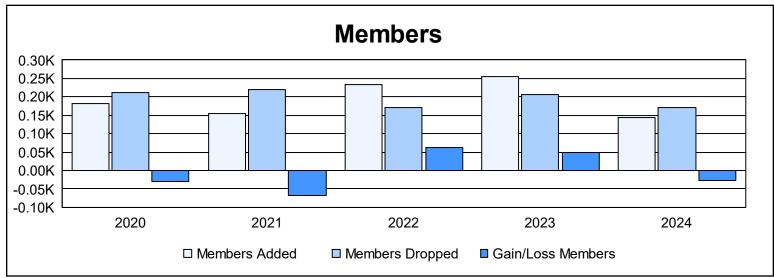

District 4 C5

As of June 2024 Cumulative

| Year      | New<br>Clubs | Dropped<br>Clubs | Gain/<br>Loss<br>Clubs | New<br>Members | Charter<br>Members | Reinstate<br>Members | Transfer<br>Members | Total<br>Member<br>Added | Total<br>Members<br>Dropped | Gain/<br>Loss<br>Members |
|-----------|--------------|------------------|------------------------|----------------|--------------------|----------------------|---------------------|--------------------------|-----------------------------|--------------------------|
| 2019-2020 | 1            | 2                | -1                     | 115            | 36                 | 18                   | 13                  | 182                      | 212                         | -30                      |
| 2020-2021 | 0            | 1                | -1                     | 114            | 6                  | 12                   | 22                  | 154                      | 221                         | -67                      |
| 2021-2022 | 1            | 1                | 0                      | 174            | 32                 | 6                    | 21                  | 233                      | 170                         | 63                       |
| 2022-2023 | 1            | 0                | 1                      | 107            | 130                | 13                   | 5                   | 255                      | 205                         | 50                       |
| 2023-2024 | 0            | 2                | -2                     | 118            | 6                  | 9                    | 11                  | 144                      | 172                         | -28                      |
| Average   | 1            | 1                | -1                     | 126            | 42                 | 12                   | 14                  | 194                      | 196                         | -2                       |