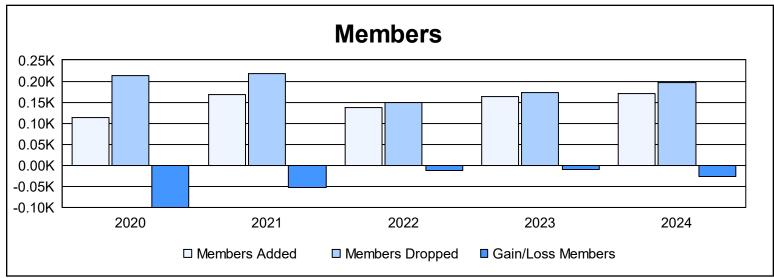

District 4 C6 As of June 2024 Cumulative

| Year      | New<br>Clubs | Dropped<br>Clubs | Gain/<br>Loss<br>Clubs | New<br>Members | Charter<br>Members | Reinstate<br>Members | Transfer<br>Members | Total<br>Member<br>Added | Total<br>Members<br>Dropped | Gain/<br>Loss<br>Members |
|-----------|--------------|------------------|------------------------|----------------|--------------------|----------------------|---------------------|--------------------------|-----------------------------|--------------------------|
| 2019-2020 | 0            | 3                | -3                     | 87             | 18                 | 5                    | 3                   | 113                      | 213                         | -100                     |
| 2020-2021 | 2            | 4                | -2                     | 97             | 61                 | 2                    | 7                   | 167                      | 219                         | -52                      |
| 2021-2022 | 0            | 0                | 0                      | 124            | 5                  | 2                    | 5                   | 136                      | 148                         | -12                      |
| 2022-2023 | 1            | 4                | -3                     | 114            | 22                 | 10                   | 17                  | 163                      | 172                         | -9                       |
| 2023-2024 | 1            | 4                | -3                     | 120            | 30                 | 10                   | 10                  | 170                      | 197                         | -27                      |
| Average   | 1            | 3                | -2                     | 108            | 27                 | 6                    | 8                   | 150                      | 190                         | -40                      |