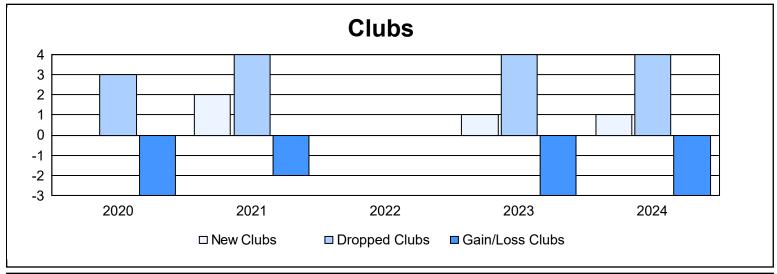

District 4 C6 As of June 2024 Cumulative

| Year      | New<br>Clubs | Dropped<br>Clubs | Gain/<br>Loss<br>Clubs | New<br>Members | Charter<br>Members | Reinstate<br>Members | Transfer<br>Members | Total<br>Member<br>Added | Total<br>Members<br>Dropped | Gain/<br>Loss<br>Members |
|-----------|--------------|------------------|------------------------|----------------|--------------------|----------------------|---------------------|--------------------------|-----------------------------|--------------------------|
| 2019-2020 | 0            | 3                | -3                     | 87             | 18                 | 5                    | 3                   | 113                      | 213                         | -100                     |
| 2020-2021 | 2            | 4                | -2                     | 97             | 61                 | 2                    | 7                   | 167                      | 219                         | -52                      |
| 2021-2022 | 0            | 0                | 0                      | 124            | 5                  | 2                    | 5                   | 136                      | 148                         | -12                      |
| 2022-2023 | 1            | 4                | -3                     | 114            | 22                 | 10                   | 17                  | 163                      | 172                         | -9                       |
| 2023-2024 | 1            | 4                | -3                     | 120            | 30                 | 10                   | 10                  | 170                      | 197                         | -27                      |
| Average   | 1            | 3                | -2                     | 108            | 27                 | 6                    | 8                   | 150                      | 190                         | -40                      |