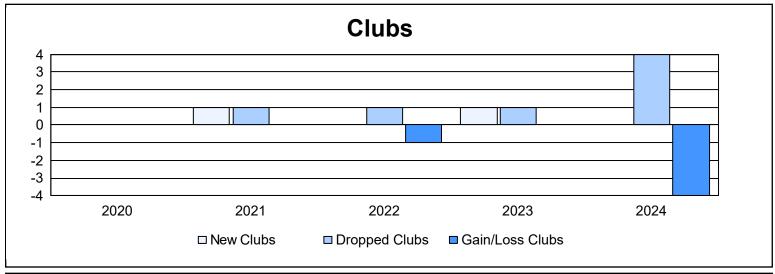

District 4 L4 As of June 2024 Cumulative

| Year      | New<br>Clubs | Dropped<br>Clubs | Gain/<br>Loss<br>Clubs | New<br>Members | Charter<br>Members | Reinstate<br>Members | Transfer<br>Members | Total<br>Member<br>Added | Total<br>Members<br>Dropped | Gain/<br>Loss<br>Members |
|-----------|--------------|------------------|------------------------|----------------|--------------------|----------------------|---------------------|--------------------------|-----------------------------|--------------------------|
| 2019-2020 | 0            | 0                | 0                      | 196            | 0                  | 12                   | 7                   | 215                      | 210                         | 5                        |
| 2020-2021 | 1            | 1                | 0                      | 107            | 28                 | 7                    | 3                   | 145                      | 268                         | -123                     |
| 2021-2022 | 0            | 1                | -1                     | 240            | 3                  | 13                   | 17                  | 273                      | 202                         | 71                       |
| 2022-2023 | 1            | 1                | 0                      | 167            | 33                 | 4                    | 2                   | 206                      | 221                         | -15                      |
| 2023-2024 | 0            | 4                | -4                     | 156            | 0                  | 21                   | 2                   | 179                      | 271                         | -92                      |
| Average   | 0            | 1                | -1                     | 173            | 13                 | 11                   | 6                   | 204                      | 234                         | -31                      |