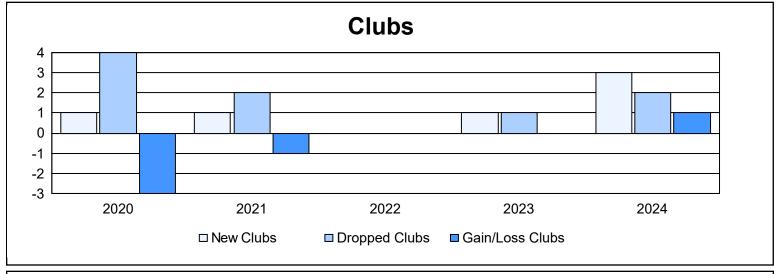

District 4 L5

As of June 2024 Cumulative

| Year      | New<br>Clubs | Dropped<br>Clubs | Gain/<br>Loss<br>Clubs | New<br>Members | Charter<br>Members | Reinstate<br>Members | Transfer<br>Members | Total<br>Member<br>Added | Total<br>Members<br>Dropped | Gain/<br>Loss<br>Members |
|-----------|--------------|------------------|------------------------|----------------|--------------------|----------------------|---------------------|--------------------------|-----------------------------|--------------------------|
| 2019-2020 | 1            | 4                | -3                     | 91             | 27                 | 7                    | 13                  | 138                      | 156                         | -18                      |
| 2020-2021 | 1            | 2                | -1                     | 92             | 30                 | 6                    | 6                   | 134                      | 173                         | -39                      |
| 2021-2022 | 0            | 0                | 0                      | 169            | 2                  | 10                   | 12                  | 193                      | 168                         | 25                       |
| 2022-2023 | 1            | 1                | 0                      | 106            | 22                 | 23                   | 6                   | 157                      | 218                         | -61                      |
| 2023-2024 | 3            | 2                | 1                      | 130            | 69                 | 42                   | 11                  | 252                      | 216                         | 36                       |
| Average   | 1            | 2                | -1                     | 118            | 30                 | 18                   | 10                  | 175                      | 186                         | -11                      |