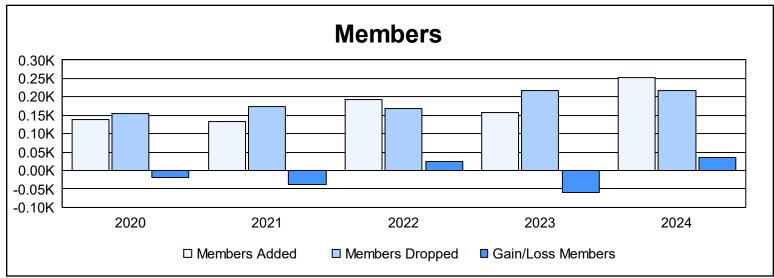

District 4 L5

As of June 2024 Cumulative

| Year      | New<br>Clubs | Dropped<br>Clubs | Gain/<br>Loss<br>Clubs | New<br>Members | Charter<br>Members | Reinstate<br>Members | Transfer<br>Members | Total<br>Member<br>Added | Total<br>Members<br>Dropped | Gain/<br>Loss<br>Members |
|-----------|--------------|------------------|------------------------|----------------|--------------------|----------------------|---------------------|--------------------------|-----------------------------|--------------------------|
| 2019-2020 | 1            | 4                | -3                     | 91             | 27                 | 7                    | 13                  | 138                      | 156                         | -18                      |
| 2020-2021 | 1            | 2                | -1                     | 92             | 30                 | 6                    | 6                   | 134                      | 173                         | -39                      |
| 2021-2022 | 0            | 0                | 0                      | 169            | 2                  | 10                   | 12                  | 193                      | 168                         | 25                       |
| 2022-2023 | 1            | 1                | 0                      | 106            | 22                 | 23                   | 6                   | 157                      | 218                         | -61                      |
| 2023-2024 | 3            | 2                | 1                      | 130            | 69                 | 42                   | 11                  | 252                      | 216                         | 36                       |
| Average   | 1            | 2                | -1                     | 118            | 30                 | 18                   | 10                  | 175                      | 186                         | -11                      |