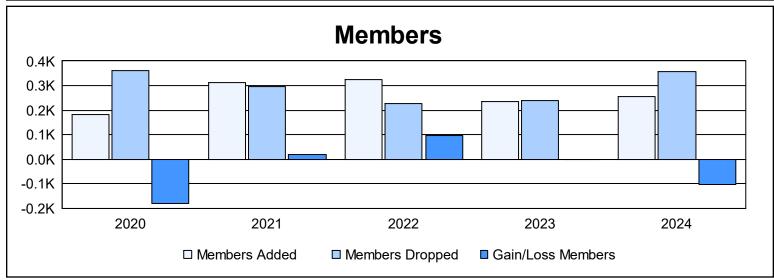

District 4 L6 As of June 2024 Cumulative

| Year      | New<br>Clubs | Dropped<br>Clubs | Gain/<br>Loss<br>Clubs | New<br>Members | Charter<br>Members | Reinstate<br>Members | Transfer<br>Members | Total<br>Member<br>Added | Total<br>Members<br>Dropped | Gain/<br>Loss<br>Members |
|-----------|--------------|------------------|------------------------|----------------|--------------------|----------------------|---------------------|--------------------------|-----------------------------|--------------------------|
| 2019-2020 | 1            | 2                | -1                     | 140            | 26                 | 7                    | 8                   | 181                      | 362                         | -181                     |
| 2020-2021 | 5            | 6                | -1                     | 156            | 145                | 7                    | 6                   | 314                      | 296                         | 18                       |
| 2021-2022 | 1            | 1                | 0                      | 223            | 70                 | 20                   | 11                  | 324                      | 227                         | 97                       |
| 2022-2023 | 0            | 6                | -6                     | 199            | 9                  | 7                    | 19                  | 234                      | 237                         | -3                       |
| 2023-2024 | 2            | 3                | -1                     | 165            | 64                 | 20                   | 6                   | 255                      | 357                         | -102                     |
| Average   | 2            | 4                | -2                     | 177            | 63                 | 12                   | 10                  | 262                      | 296                         | -34                      |