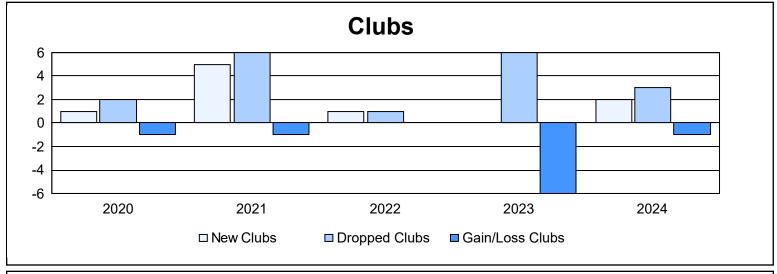

District 4 L6 As of June 2024 Cumulative

| Year      | New<br>Clubs | Dropped<br>Clubs | Gain/<br>Loss<br>Clubs | New<br>Members | Charter<br>Members | Reinstate<br>Members | Transfer<br>Members | Total<br>Member<br>Added | Total<br>Members<br>Dropped | Gain/<br>Loss<br>Members |
|-----------|--------------|------------------|------------------------|----------------|--------------------|----------------------|---------------------|--------------------------|-----------------------------|--------------------------|
| 2019-2020 | 1            | 2                | -1                     | 140            | 26                 | 7                    | 8                   | 181                      | 362                         | -181                     |
| 2020-2021 | 5            | 6                | -1                     | 156            | 145                | 7                    | 6                   | 314                      | 296                         | 18                       |
| 2021-2022 | 1            | 1                | 0                      | 223            | 70                 | 20                   | 11                  | 324                      | 227                         | 97                       |
| 2022-2023 | 0            | 6                | -6                     | 199            | 9                  | 7                    | 19                  | 234                      | 237                         | -3                       |
| 2023-2024 | 2            | 3                | -1                     | 165            | 64                 | 20                   | 6                   | 255                      | 357                         | -102                     |
| Average   | 2            | 4                | -2                     | 177            | 63                 | 12                   | 10                  | 262                      | 296                         | -34                      |