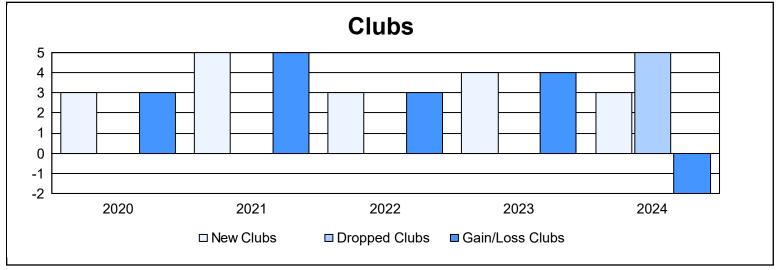

District 404 A3 As of June 2024 Cumulative

| Year      | New<br>Clubs | Dropped<br>Clubs | Gain/<br>Loss<br>Clubs | New<br>Members | Charter<br>Members | Reinstate<br>Members | Transfer<br>Members | Total<br>Member<br>Added | Total<br>Members<br>Dropped | Gain/<br>Loss<br>Members |
|-----------|--------------|------------------|------------------------|----------------|--------------------|----------------------|---------------------|--------------------------|-----------------------------|--------------------------|
| 2019-2020 | 3            | 0                | 3                      | 123            | 66                 | 14                   | 0                   | 203                      | 137                         | 66                       |
| 2020-2021 | 5            | 0                | 5                      | 209            | 115                | 7                    | 3                   | 334                      | 201                         | 133                      |
| 2021-2022 | 3            | 0                | 3                      | 202            | 68                 | 12                   | 2                   | 284                      | 209                         | 75                       |
| 2022-2023 | 4            | 0                | 4                      | 132            | 96                 | 37                   | 0                   | 265                      | 278                         | -13                      |
| 2023-2024 | 3            | 5                | -2                     | 147            | 77                 | 66                   | 12                  | 302                      | 385                         | -83                      |
| Average   | 4            | 1                | 3                      | 163            | 84                 | 27                   | 3                   | 278                      | 242                         | 36                       |