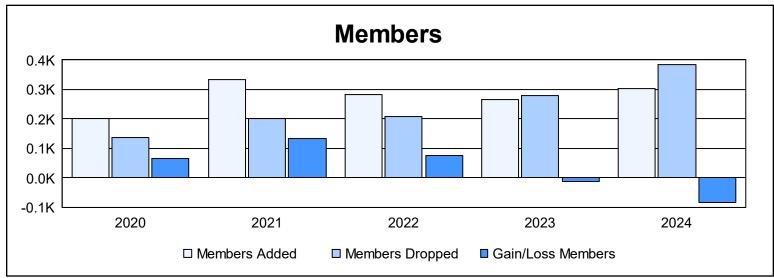

District 404 A3 As of June 2024 Cumulative

| Year      | New<br>Clubs | Dropped<br>Clubs | Gain/<br>Loss<br>Clubs | New<br>Members | Charter<br>Members | Reinstate<br>Members | Transfer<br>Members | Total<br>Member<br>Added | Total<br>Members<br>Dropped | Gain/<br>Loss<br>Members |
|-----------|--------------|------------------|------------------------|----------------|--------------------|----------------------|---------------------|--------------------------|-----------------------------|--------------------------|
| 2019-2020 | 3            | 0                | 3                      | 123            | 66                 | 14                   | 0                   | 203                      | 137                         | 66                       |
| 2020-2021 | 5            | 0                | 5                      | 209            | 115                | 7                    | 3                   | 334                      | 201                         | 133                      |
| 2021-2022 | 3            | 0                | 3                      | 202            | 68                 | 12                   | 2                   | 284                      | 209                         | 75                       |
| 2022-2023 | 4            | 0                | 4                      | 132            | 96                 | 37                   | 0                   | 265                      | 278                         | -13                      |
| 2023-2024 | 3            | 5                | -2                     | 147            | 77                 | 66                   | 12                  | 302                      | 385                         | -83                      |
| Average   | 4            | 1                | 3                      | 163            | 84                 | 27                   | 3                   | 278                      | 242                         | 36                       |