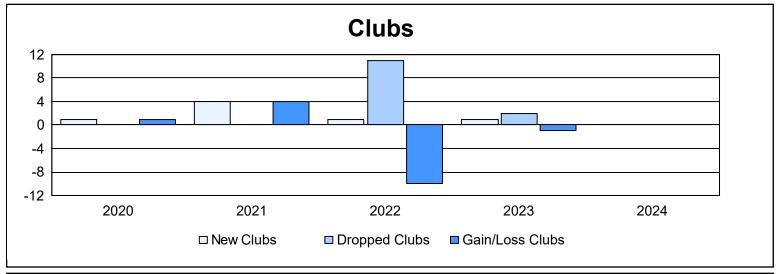

District 409 As of June 2024 Cumulative

| Year      | New<br>Clubs | Dropped<br>Clubs | Gain/<br>Loss<br>Clubs | New<br>Members | Charter<br>Members | Reinstate<br>Members | Transfer<br>Members | Total<br>Member<br>Added | Total<br>Members<br>Dropped | Gain/<br>Loss<br>Members |
|-----------|--------------|------------------|------------------------|----------------|--------------------|----------------------|---------------------|--------------------------|-----------------------------|--------------------------|
| 2019-2020 | 1            | 0                | 1                      | 36             | 76                 | 71                   | 0                   | 183                      | 213                         | -30                      |
| 2020-2021 | 4            | 0                | 4                      | 99             | 82                 | 7                    | 6                   | 194                      | 180                         | 14                       |
| 2021-2022 | 1            | 11               | -10                    | 33             | 22                 | 0                    | 1                   | 56                       | 292                         | -236                     |
| 2022-2023 | 1            | 2                | -1                     | 59             | 42                 | 20                   | 3                   | 124                      | 133                         | -9                       |
| 2023-2024 | 0            | 0                | 0                      | 50             | 12                 | 39                   | 2                   | 103                      | 152                         | -49                      |
| Average   | 1            | 3                | -1                     | 55             | 47                 | 27                   | 2                   | 132                      | 194                         | -62                      |