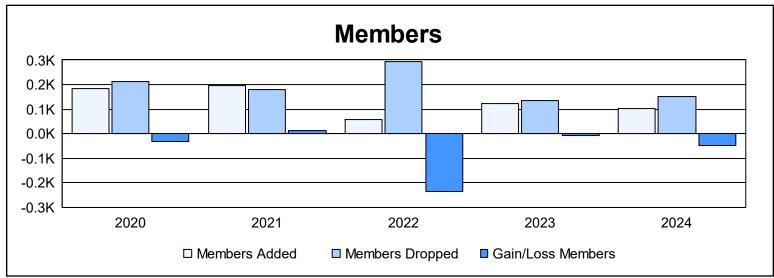

District 409 As of June 2024 Cumulative

| Year      | New<br>Clubs | Dropped<br>Clubs | Gain/<br>Loss<br>Clubs | New<br>Members | Charter<br>Members | Reinstate<br>Members | Transfer<br>Members | Total<br>Member<br>Added | Total<br>Members<br>Dropped | Gain/<br>Loss<br>Members |
|-----------|--------------|------------------|------------------------|----------------|--------------------|----------------------|---------------------|--------------------------|-----------------------------|--------------------------|
| 2019-2020 | 1            | 0                | 1                      | 36             | 76                 | 71                   | 0                   | 183                      | 213                         | -30                      |
| 2020-2021 | 4            | 0                | 4                      | 99             | 82                 | 7                    | 6                   | 194                      | 180                         | 14                       |
| 2021-2022 | 1            | 11               | -10                    | 33             | 22                 | 0                    | 1                   | 56                       | 292                         | -236                     |
| 2022-2023 | 1            | 2                | -1                     | 59             | 42                 | 20                   | 3                   | 124                      | 133                         | -9                       |
| 2023-2024 | 0            | 0                | 0                      | 50             | 12                 | 39                   | 2                   | 103                      | 152                         | -49                      |
| Average   | 1            | 3                | -1                     | 55             | 47                 | 27                   | 2                   | 132                      | 194                         | -62                      |