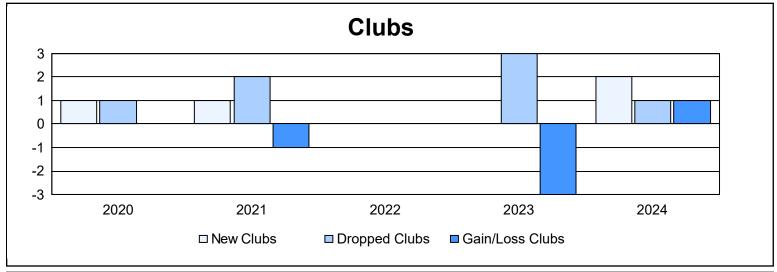

District 41 As of June 2024 Cumulative

| Year      | New<br>Clubs | Dropped<br>Clubs | Gain/<br>Loss<br>Clubs | New<br>Members | Charter<br>Members | Reinstate<br>Members | Transfer<br>Members | Total<br>Member<br>Added | Total<br>Members<br>Dropped | Gain/<br>Loss<br>Members |
|-----------|--------------|------------------|------------------------|----------------|--------------------|----------------------|---------------------|--------------------------|-----------------------------|--------------------------|
| 2019-2020 | 1            | 1                | 0                      | 111            | 28                 | 2                    | 9                   | 150                      | 191                         | -41                      |
| 2020-2021 | 1            | 2                | -1                     | 59             | 39                 | 4                    | 10                  | 112                      | 203                         | -91                      |
| 2021-2022 | 0            | 0                | 0                      | 143            | 0                  | 7                    | 7                   | 157                      | 148                         | 9                        |
| 2022-2023 | 0            | 3                | -3                     | 148            | 8                  | 17                   | 14                  | 187                      | 270                         | -83                      |
| 2023-2024 | 2            | 1                | 1                      | 112            | 48                 | 12                   | 6                   | 178                      | 179                         | -1                       |
| Average   | 1            | 1                | -1                     | 115            | 25                 | 8                    | 9                   | 157                      | 198                         | -41                      |