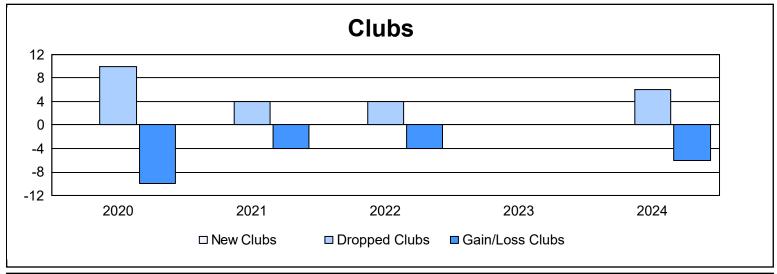

District 410 E As of June 2024 Cumulative

| Year      | New<br>Clubs | Dropped<br>Clubs | Gain/<br>Loss<br>Clubs | New<br>Members | Charter<br>Members | Reinstate<br>Members | Transfer<br>Members | Total<br>Member<br>Added | Total<br>Members<br>Dropped | Gain/<br>Loss<br>Members |
|-----------|--------------|------------------|------------------------|----------------|--------------------|----------------------|---------------------|--------------------------|-----------------------------|--------------------------|
| 2019-2020 | 0            | 10               | -10                    | 69             | 1                  | 11                   | 12                  | 93                       | 266                         | -173                     |
| 2020-2021 | 0            | 4                | -4                     | 145            | 4                  | 14                   | 9                   | 172                      | 222                         | -50                      |
| 2021-2022 | 0            | 4                | -4                     | 164            | 0                  | 8                    | 12                  | 184                      | 143                         | 41                       |
| 2022-2023 | 0            | 0                | 0                      | 127            | 3                  | 9                    | 23                  | 162                      | 210                         | -48                      |
| 2023-2024 | 0            | 6                | -6                     | 101            | 1                  | 8                    | 19                  | 129                      | 240                         | -111                     |
| Average   | 0            | 5                | -5                     | 121            | 2                  | 10                   | 15                  | 148                      | 216                         | -68                      |