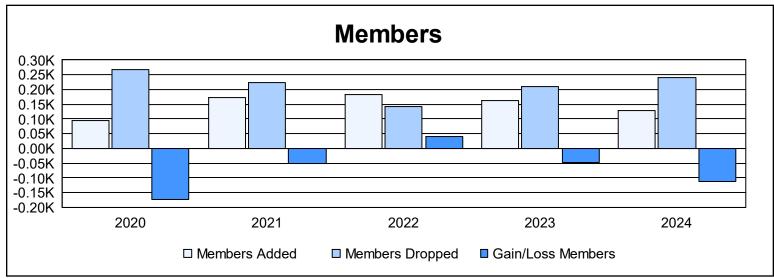

District 410 E As of June 2024 Cumulative

| Year      | New<br>Clubs | Dropped<br>Clubs | Gain/<br>Loss<br>Clubs | New<br>Members | Charter<br>Members | Reinstate<br>Members | Transfer<br>Members | Total<br>Member<br>Added | Total<br>Members<br>Dropped | Gain/<br>Loss<br>Members |
|-----------|--------------|------------------|------------------------|----------------|--------------------|----------------------|---------------------|--------------------------|-----------------------------|--------------------------|
| 2019-2020 | 0            | 10               | -10                    | 69             | 1                  | 11                   | 12                  | 93                       | 266                         | -173                     |
| 2020-2021 | 0            | 4                | -4                     | 145            | 4                  | 14                   | 9                   | 172                      | 222                         | -50                      |
| 2021-2022 | 0            | 4                | -4                     | 164            | 0                  | 8                    | 12                  | 184                      | 143                         | 41                       |
| 2022-2023 | 0            | 0                | 0                      | 127            | 3                  | 9                    | 23                  | 162                      | 210                         | -48                      |
| 2023-2024 | 0            | 6                | -6                     | 101            | 1                  | 8                    | 19                  | 129                      | 240                         | -111                     |
| Average   | 0            | 5                | -5                     | 121            | 2                  | 10                   | 15                  | 148                      | 216                         | -68                      |