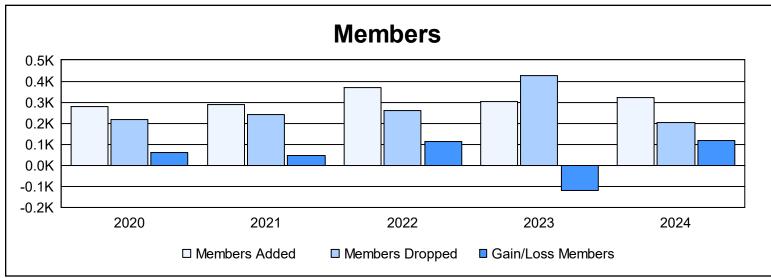

District 411 A As of June 2024 Cumulative

| Year      | New<br>Clubs | Dropped<br>Clubs | Gain/<br>Loss<br>Clubs | New<br>Members | Charter<br>Members | Reinstate<br>Members | Transfer<br>Members | Total<br>Member<br>Added | Total<br>Members<br>Dropped | Gain/<br>Loss<br>Members |
|-----------|--------------|------------------|------------------------|----------------|--------------------|----------------------|---------------------|--------------------------|-----------------------------|--------------------------|
| 2019-2020 | 1            | 2                | -1                     | 192            | 68                 | 15                   | 2                   | 277                      | 218                         | 59                       |
| 2020-2021 | 2            | 0                | 2                      | 226            | 46                 | 8                    | 9                   | 289                      | 241                         | 48                       |
| 2021-2022 | 3            | 1                | 2                      | 263            | 102                | 6                    | 0                   | 371                      | 260                         | 111                      |
| 2022-2023 | 1            | 6                | -5                     | 174            | 90                 | 39                   | 0                   | 303                      | 424                         | -121                     |
| 2023-2024 | 2            | 2                | 0                      | 253            | 53                 | 12                   | 4                   | 322                      | 203                         | 119                      |
| Average   | 2            | 2                | 0                      | 222            | 72                 | 16                   | 3                   | 312                      | 269                         | 43                       |