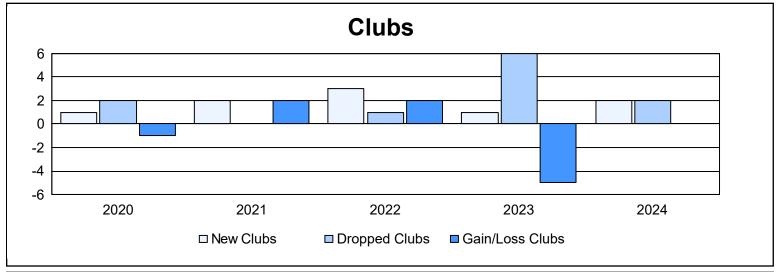

District 411 A As of June 2024 Cumulative

| Year      | New<br>Clubs | Dropped<br>Clubs | Gain/<br>Loss<br>Clubs | New<br>Members | Charter<br>Members | Reinstate<br>Members | Transfer<br>Members | Total<br>Member<br>Added | Total<br>Members<br>Dropped | Gain/<br>Loss<br>Members |
|-----------|--------------|------------------|------------------------|----------------|--------------------|----------------------|---------------------|--------------------------|-----------------------------|--------------------------|
| 2019-2020 | 1            | 2                | -1                     | 192            | 68                 | 15                   | 2                   | 277                      | 218                         | 59                       |
| 2020-2021 | 2            | 0                | 2                      | 226            | 46                 | 8                    | 9                   | 289                      | 241                         | 48                       |
| 2021-2022 | 3            | 1                | 2                      | 263            | 102                | 6                    | 0                   | 371                      | 260                         | 111                      |
| 2022-2023 | 1            | 6                | -5                     | 174            | 90                 | 39                   | 0                   | 303                      | 424                         | -121                     |
| 2023-2024 | 2            | 2                | 0                      | 253            | 53                 | 12                   | 4                   | 322                      | 203                         | 119                      |
| Average   | 2            | 2                | 0                      | 222            | 72                 | 16                   | 3                   | 312                      | 269                         | 43                       |