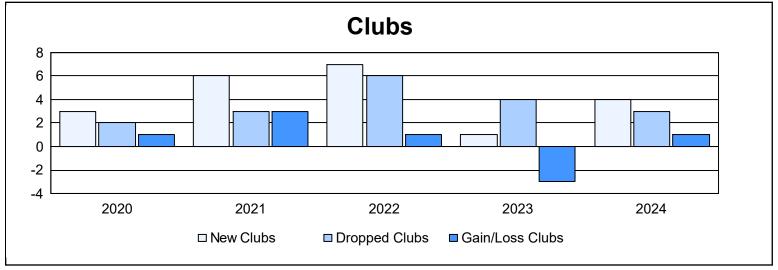

District 414 As of June 2024 Cumulative

| Year      | New<br>Clubs | Dropped<br>Clubs | Gain/<br>Loss<br>Clubs | New<br>Members | Charter<br>Members | Reinstate<br>Members | Transfer<br>Members | Total<br>Member<br>Added | Total<br>Members<br>Dropped | Gain/<br>Loss<br>Members |
|-----------|--------------|------------------|------------------------|----------------|--------------------|----------------------|---------------------|--------------------------|-----------------------------|--------------------------|
| 2019-2020 | 3            | 2                | 1                      | 86             | 69                 | 11                   | 1                   | 167                      | 223                         | -56                      |
| 2020-2021 | 6            | 3                | 3                      | 246            | 149                | 2                    | 2                   | 399                      | 251                         | 148                      |
| 2021-2022 | 7            | 6                | 1                      | 290            | 195                | 34                   | 2                   | 521                      | 459                         | 62                       |
| 2022-2023 | 1            | 4                | -3                     | 338            | 41                 | 47                   | 5                   | 431                      | 468                         | -37                      |
| 2023-2024 | 4            | 3                | 1                      | 317            | 94                 | 10                   | 5                   | 426                      | 373                         | 53                       |
| Average   | 4            | 4                | 1                      | 255            | 110                | 21                   | 3                   | 389                      | 355                         | 34                       |