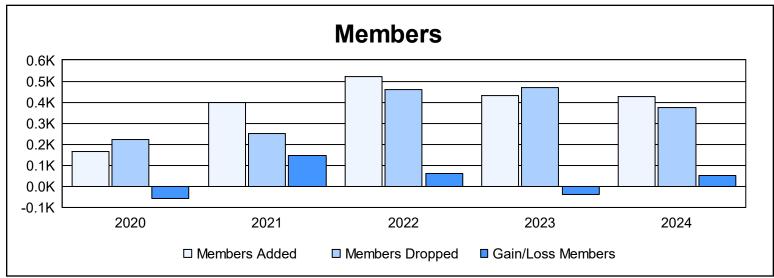

District 414 As of June 2024 Cumulative

| Year      | New<br>Clubs | Dropped<br>Clubs | Gain/<br>Loss<br>Clubs | New<br>Members | Charter<br>Members | Reinstate<br>Members | Transfer<br>Members | Total<br>Member<br>Added | Total<br>Members<br>Dropped | Gain/<br>Loss<br>Members |
|-----------|--------------|------------------|------------------------|----------------|--------------------|----------------------|---------------------|--------------------------|-----------------------------|--------------------------|
| 2019-2020 | 3            | 2                | 1                      | 86             | 69                 | 11                   | 1                   | 167                      | 223                         | -56                      |
| 2020-2021 | 6            | 3                | 3                      | 246            | 149                | 2                    | 2                   | 399                      | 251                         | 148                      |
| 2021-2022 | 7            | 6                | 1                      | 290            | 195                | 34                   | 2                   | 521                      | 459                         | 62                       |
| 2022-2023 | 1            | 4                | -3                     | 338            | 41                 | 47                   | 5                   | 431                      | 468                         | -37                      |
| 2023-2024 | 4            | 3                | 1                      | 317            | 94                 | 10                   | 5                   | 426                      | 373                         | 53                       |
| Average   | 4            | 4                | 1                      | 255            | 110                | 21                   | 3                   | 389                      | 355                         | 34                       |