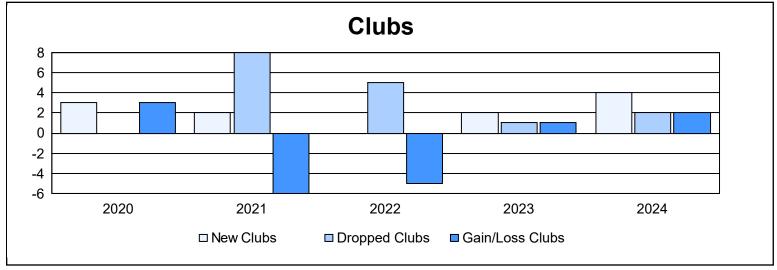

District 415 As of June 2024 Cumulative

| Year      | New<br>Clubs | Dropped<br>Clubs | Gain/<br>Loss<br>Clubs | New<br>Members | Charter<br>Members | Reinstate<br>Members | Transfer<br>Members | Total<br>Member<br>Added | Total<br>Members<br>Dropped | Gain/<br>Loss<br>Members |
|-----------|--------------|------------------|------------------------|----------------|--------------------|----------------------|---------------------|--------------------------|-----------------------------|--------------------------|
| 2019-2020 | 3            | 0                | 3                      | 31             | 69                 | 2                    | 3                   | 105                      | 75                          | 30                       |
| 2020-2021 | 2            | 8                | -6                     | 24             | 69                 | 10                   | 4                   | 107                      | 140                         | -33                      |
| 2021-2022 | 0            | 5                | -5                     | 41             | 13                 | 11                   | 6                   | 71                       | 136                         | -65                      |
| 2022-2023 | 2            | 1                | 1                      | 47             | 63                 | 14                   | 2                   | 126                      | 78                          | 48                       |
| 2023-2024 | 4            | 2                | 2                      | 74             | 99                 | 22                   | 0                   | 195                      | 146                         | 49                       |
| Average   | 2            | 3                | -1                     | 43             | 63                 | 12                   | 3                   | 121                      | 115                         | 6                        |