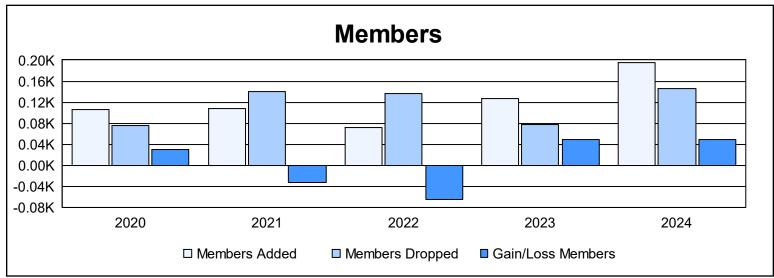

District 415 As of June 2024 Cumulative

| Year      | New<br>Clubs | Dropped<br>Clubs | Gain/<br>Loss<br>Clubs | New<br>Members | Charter<br>Members | Reinstate<br>Members | Transfer<br>Members | Total<br>Member<br>Added | Total<br>Members<br>Dropped | Gain/<br>Loss<br>Members |
|-----------|--------------|------------------|------------------------|----------------|--------------------|----------------------|---------------------|--------------------------|-----------------------------|--------------------------|
| 2019-2020 | 3            | 0                | 3                      | 31             | 69                 | 2                    | 3                   | 105                      | 75                          | 30                       |
| 2020-2021 | 2            | 8                | -6                     | 24             | 69                 | 10                   | 4                   | 107                      | 140                         | -33                      |
| 2021-2022 | 0            | 5                | -5                     | 41             | 13                 | 11                   | 6                   | 71                       | 136                         | -65                      |
| 2022-2023 | 2            | 1                | 1                      | 47             | 63                 | 14                   | 2                   | 126                      | 78                          | 48                       |
| 2023-2024 | 4            | 2                | 2                      | 74             | 99                 | 22                   | 0                   | 195                      | 146                         | 49                       |
| Average   | 2            | 3                | -1                     | 43             | 63                 | 12                   | 3                   | 121                      | 115                         | 6                        |