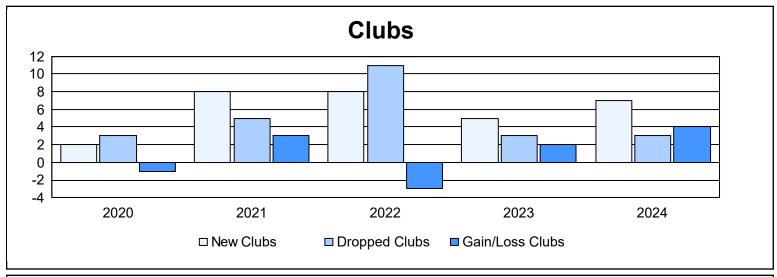

District 416 As of June 2024 Cumulative

| Year      | New<br>Clubs | Dropped<br>Clubs | Gain/<br>Loss<br>Clubs | New<br>Members | Charter<br>Members | Reinstate<br>Members | Transfer<br>Members | Total<br>Member<br>Added | Total<br>Members<br>Dropped | Gain/<br>Loss<br>Members |
|-----------|--------------|------------------|------------------------|----------------|--------------------|----------------------|---------------------|--------------------------|-----------------------------|--------------------------|
| 2019-2020 | 2            | 3                | -1                     | 406            | 138                | 34                   | 2                   | 580                      | 442                         | 138                      |
| 2020-2021 | 8            | 5                | 3                      | 245            | 191                | 3                    | 4                   | 443                      | 749                         | -306                     |
| 2021-2022 | 8            | 11               | -3                     | 353            | 185                | 30                   | 1                   | 569                      | 521                         | 48                       |
| 2022-2023 | 5            | 3                | 2                      | 425            | 108                | 34                   | 1                   | 568                      | 491                         | 77                       |
| 2023-2024 | 7            | 3                | 4                      | 510            | 195                | 52                   | 1                   | 758                      | 559                         | 199                      |
| Average   | 6            | 5                | 1                      | 388            | 163                | 31                   | 2                   | 584                      | 552                         | 31                       |