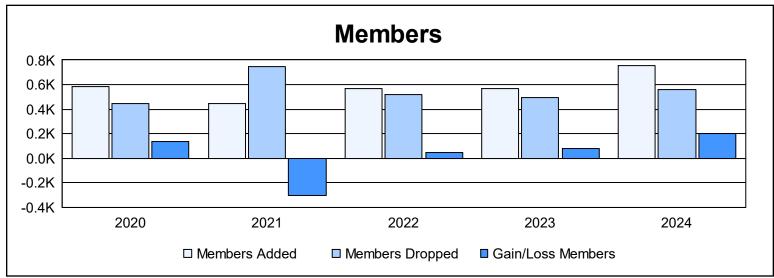

District 416 As of June 2024 Cumulative

| Year      | New<br>Clubs | Dropped<br>Clubs | Gain/<br>Loss<br>Clubs | New<br>Members | Charter<br>Members | Reinstate<br>Members | Transfer<br>Members | Total<br>Member<br>Added | Total<br>Members<br>Dropped | Gain/<br>Loss<br>Members |
|-----------|--------------|------------------|------------------------|----------------|--------------------|----------------------|---------------------|--------------------------|-----------------------------|--------------------------|
| 2019-2020 | 2            | 3                | -1                     | 406            | 138                | 34                   | 2                   | 580                      | 442                         | 138                      |
| 2020-2021 | 8            | 5                | 3                      | 245            | 191                | 3                    | 4                   | 443                      | 749                         | -306                     |
| 2021-2022 | 8            | 11               | -3                     | 353            | 185                | 30                   | 1                   | 569                      | 521                         | 48                       |
| 2022-2023 | 5            | 3                | 2                      | 425            | 108                | 34                   | 1                   | 568                      | 491                         | 77                       |
| 2023-2024 | 7            | 3                | 4                      | 510            | 195                | 52                   | 1                   | 758                      | 559                         | 199                      |
| Average   | 6            | 5                | 1                      | 388            | 163                | 31                   | 2                   | 584                      | 552                         | 31                       |