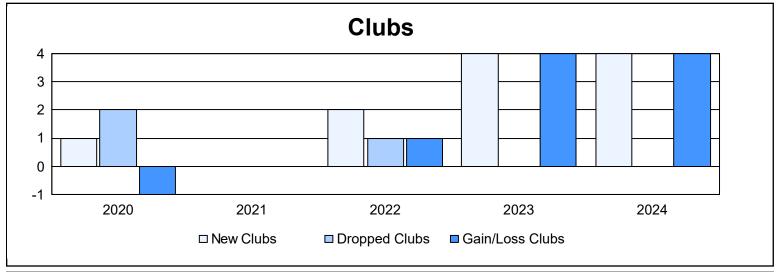

District 417 As of June 2024 Cumulative

| Year      | New<br>Clubs | Dropped<br>Clubs | Gain/<br>Loss<br>Clubs | New<br>Members | Charter<br>Members | Reinstate<br>Members | Transfer<br>Members | Total<br>Member<br>Added | Total<br>Members<br>Dropped | Gain/<br>Loss<br>Members |
|-----------|--------------|------------------|------------------------|----------------|--------------------|----------------------|---------------------|--------------------------|-----------------------------|--------------------------|
| 2019-2020 | 1            | 2                | -1                     | 128            | 30                 | 5                    | 13                  | 176                      | 261                         | -85                      |
| 2020-2021 | 0            | 0                | 0                      | 138            | 5                  | 4                    | 19                  | 166                      | 253                         | -87                      |
| 2021-2022 | 2            | 1                | 1                      | 196            | 43                 | 5                    | 22                  | 266                      | 275                         | -9                       |
| 2022-2023 | 4            | 0                | 4                      | 194            | 99                 | 7                    | 17                  | 317                      | 223                         | 94                       |
| 2023-2024 | 4            | 0                | 4                      | 266            | 83                 | 16                   | 20                  | 385                      | 335                         | 50                       |
| Average   | 2            | 1                | 2                      | 184            | 52                 | 7                    | 18                  | 262                      | 269                         | -7                       |