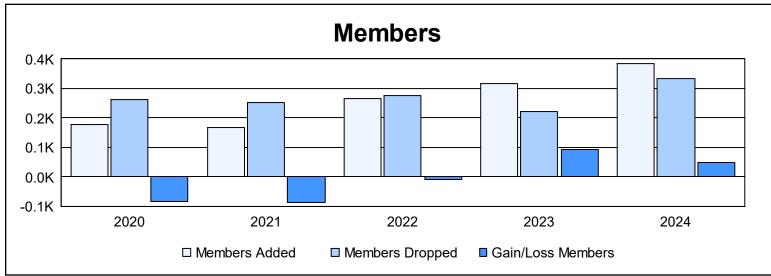

District 417 As of June 2024 Cumulative

| Year      | New<br>Clubs | Dropped<br>Clubs | Gain/<br>Loss<br>Clubs | New<br>Members | Charter<br>Members | Reinstate<br>Members | Transfer<br>Members | Total<br>Member<br>Added | Total<br>Members<br>Dropped | Gain/<br>Loss<br>Members |
|-----------|--------------|------------------|------------------------|----------------|--------------------|----------------------|---------------------|--------------------------|-----------------------------|--------------------------|
| 2019-2020 | 1            | 2                | -1                     | 128            | 30                 | 5                    | 13                  | 176                      | 261                         | -85                      |
| 2020-2021 | 0            | 0                | 0                      | 138            | 5                  | 4                    | 19                  | 166                      | 253                         | -87                      |
| 2021-2022 | 2            | 1                | 1                      | 196            | 43                 | 5                    | 22                  | 266                      | 275                         | -9                       |
| 2022-2023 | 4            | 0                | 4                      | 194            | 99                 | 7                    | 17                  | 317                      | 223                         | 94                       |
| 2023-2024 | 4            | 0                | 4                      | 266            | 83                 | 16                   | 20                  | 385                      | 335                         | 50                       |
| Average   | 2            | 1                | 2                      | 184            | 52                 | 7                    | 18                  | 262                      | 269                         | -7                       |