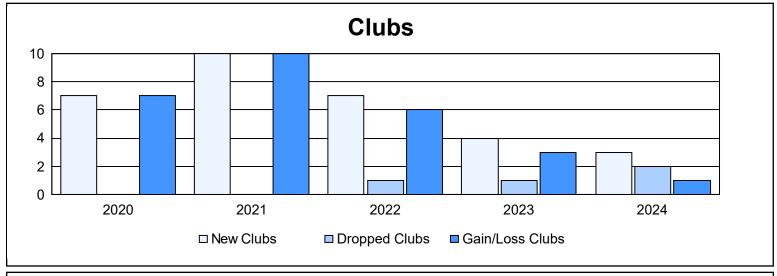

District 418 As of June 2024 Cumulative

| Year      | New<br>Clubs | Dropped<br>Clubs | Gain/<br>Loss<br>Clubs | New<br>Members | Charter<br>Members | Reinstate<br>Members | Transfer<br>Members | Total<br>Member<br>Added | Total<br>Members<br>Dropped | Gain/<br>Loss<br>Members |
|-----------|--------------|------------------|------------------------|----------------|--------------------|----------------------|---------------------|--------------------------|-----------------------------|--------------------------|
| 2019-2020 | 7            | 0                | 7                      | 133            | 166                | 3                    | 3                   | 305                      | 161                         | 144                      |
| 2020-2021 | 10           | 0                | 10                     | 145            | 297                | 5                    | 0                   | 447                      | 202                         | 245                      |
| 2021-2022 | 7            | 1                | 6                      | 290            | 191                | 12                   | 0                   | 493                      | 278                         | 215                      |
| 2022-2023 | 4            | 1                | 3                      | 184            | 119                | 20                   | 4                   | 327                      | 331                         | -4                       |
| 2023-2024 | 3            | 2                | 1                      | 215            | 83                 | 15                   | 5                   | 318                      | 259                         | 59                       |
| Average   | 6            | 1                | 5                      | 193            | 171                | 11                   | 2                   | 378                      | 246                         | 132                      |