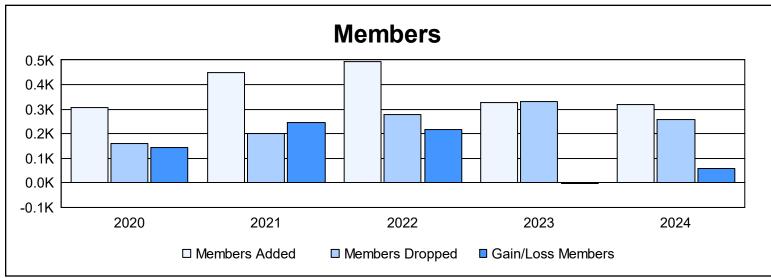

District 418 As of June 2024 Cumulative

| Year      | New<br>Clubs | Dropped<br>Clubs | Gain/<br>Loss<br>Clubs | New<br>Members | Charter<br>Members | Reinstate<br>Members | Transfer<br>Members | Total<br>Member<br>Added | Total<br>Members<br>Dropped | Gain/<br>Loss<br>Members |
|-----------|--------------|------------------|------------------------|----------------|--------------------|----------------------|---------------------|--------------------------|-----------------------------|--------------------------|
| 2019-2020 | 7            | 0                | 7                      | 133            | 166                | 3                    | 3                   | 305                      | 161                         | 144                      |
| 2020-2021 | 10           | 0                | 10                     | 145            | 297                | 5                    | 0                   | 447                      | 202                         | 245                      |
| 2021-2022 | 7            | 1                | 6                      | 290            | 191                | 12                   | 0                   | 493                      | 278                         | 215                      |
| 2022-2023 | 4            | 1                | 3                      | 184            | 119                | 20                   | 4                   | 327                      | 331                         | -4                       |
| 2023-2024 | 3            | 2                | 1                      | 215            | 83                 | 15                   | 5                   | 318                      | 259                         | 59                       |
| Average   | 6            | 1                | 5                      | 193            | 171                | 11                   | 2                   | 378                      | 246                         | 132                      |