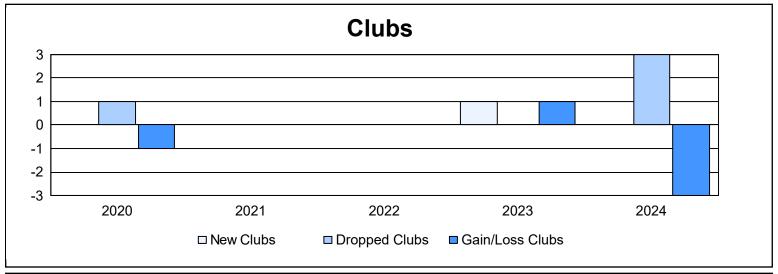

District 45 As of June 2024 Cumulative

| Year      | New<br>Clubs | Dropped<br>Clubs | Gain/<br>Loss<br>Clubs | New<br>Members | Charter<br>Members | Reinstate<br>Members | Transfer<br>Members | Total<br>Member<br>Added | Total<br>Members<br>Dropped | Gain/<br>Loss<br>Members |
|-----------|--------------|------------------|------------------------|----------------|--------------------|----------------------|---------------------|--------------------------|-----------------------------|--------------------------|
| 2019-2020 | 0            | 1                | -1                     | 67             | 3                  | 14                   | 1                   | 85                       | 85                          | 0                        |
| 2020-2021 | 0            | 0                | 0                      | 55             | 0                  | 9                    | 3                   | 67                       | 99                          | -32                      |
| 2021-2022 | 0            | 0                | 0                      | 88             | 0                  | 3                    | 3                   | 94                       | 96                          | -2                       |
| 2022-2023 | 1            | 0                | 1                      | 71             | 24                 | 13                   | 4                   | 112                      | 129                         | -17                      |
| 2023-2024 | 0            | 3                | -3                     | 80             | 11                 | 7                    | 8                   | 106                      | 142                         | -36                      |
| Average   | 0            | 1                | -1                     | 72             | 8                  | 9                    | 4                   | 93                       | 110                         | -17                      |