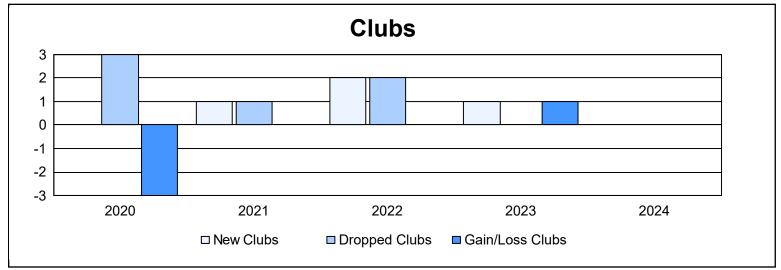

District 46 As of June 2024 Cumulative

| Year      | New<br>Clubs | Dropped<br>Clubs | Gain/<br>Loss<br>Clubs | New<br>Members | Charter<br>Members | Reinstate<br>Members | Transfer<br>Members | Total<br>Member<br>Added | Total<br>Members<br>Dropped | Gain/<br>Loss<br>Members |
|-----------|--------------|------------------|------------------------|----------------|--------------------|----------------------|---------------------|--------------------------|-----------------------------|--------------------------|
| 2019-2020 | 0            | 3                | -3                     | 119            | 0                  | 5                    | 12                  | 136                      | 215                         | -79                      |
| 2020-2021 | 1            | 1                | 0                      | 125            | 44                 | 8                    | 8                   | 185                      | 221                         | -36                      |
| 2021-2022 | 2            | 2                | 0                      | 189            | 47                 | 9                    | 18                  | 263                      | 229                         | 34                       |
| 2022-2023 | 1            | 0                | 1                      | 162            | 30                 | 7                    | 16                  | 215                      | 195                         | 20                       |
| 2023-2024 | 0            | 0                | 0                      | 199            | 7                  | 11                   | 29                  | 246                      | 235                         | 11                       |
| Average   | 1            | 1                | 0                      | 159            | 26                 | 8                    | 17                  | 209                      | 219                         | -10                      |