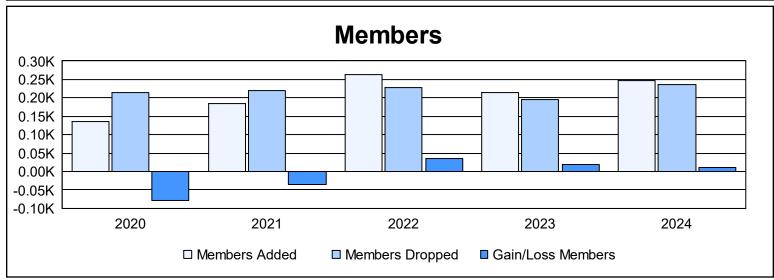

District 46 As of June 2024 Cumulative

| Year      | New<br>Clubs | Dropped<br>Clubs | Gain/<br>Loss<br>Clubs | New<br>Members | Charter<br>Members | Reinstate<br>Members | Transfer<br>Members | Total<br>Member<br>Added | Total<br>Members<br>Dropped | Gain/<br>Loss<br>Members |
|-----------|--------------|------------------|------------------------|----------------|--------------------|----------------------|---------------------|--------------------------|-----------------------------|--------------------------|
| 2019-2020 | 0            | 3                | -3                     | 119            | 0                  | 5                    | 12                  | 136                      | 215                         | -79                      |
| 2020-2021 | 1            | 1                | 0                      | 125            | 44                 | 8                    | 8                   | 185                      | 221                         | -36                      |
| 2021-2022 | 2            | 2                | 0                      | 189            | 47                 | 9                    | 18                  | 263                      | 229                         | 34                       |
| 2022-2023 | 1            | 0                | 1                      | 162            | 30                 | 7                    | 16                  | 215                      | 195                         | 20                       |
| 2023-2024 | 0            | 0                | 0                      | 199            | 7                  | 11                   | 29                  | 246                      | 235                         | 11                       |
| Average   | 1            | 1                | 0                      | 159            | 26                 | 8                    | 17                  | 209                      | 219                         | -10                      |