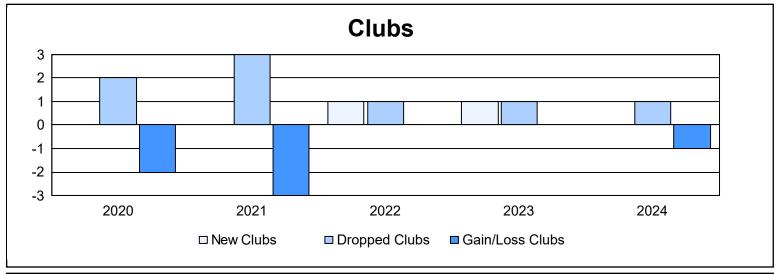

District 49 A As of June 2024 Cumulative

| Year      | New<br>Clubs | Dropped<br>Clubs | Gain/<br>Loss<br>Clubs | New<br>Members | Charter<br>Members | Reinstate<br>Members | Transfer<br>Members | Total<br>Member<br>Added | Total<br>Members<br>Dropped | Gain/<br>Loss<br>Members |
|-----------|--------------|------------------|------------------------|----------------|--------------------|----------------------|---------------------|--------------------------|-----------------------------|--------------------------|
| 2019-2020 | 0            | 2                | -2                     | 125            | 0                  | 4                    | 9                   | 138                      | 170                         | -32                      |
| 2020-2021 | 0            | 3                | -3                     | 142            | 1                  | 14                   | 3                   | 160                      | 268                         | -108                     |
| 2021-2022 | 1            | 1                | 0                      | 317            | 28                 | 27                   | 3                   | 375                      | 239                         | 136                      |
| 2022-2023 | 1            | 1                | 0                      | 224            | 26                 | 39                   | 4                   | 293                      | 361                         | -68                      |
| 2023-2024 | 0            | 1                | -1                     | 137            | 5                  | 34                   | 5                   | 181                      | 318                         | -137                     |
| Average   | 0            | 2                | -1                     | 189            | 12                 | 24                   | 5                   | 229                      | 271                         | -42                      |