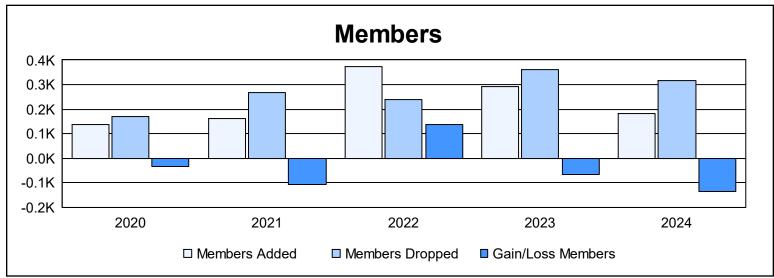

District 49 A As of June 2024 Cumulative

| Year      | New<br>Clubs | Dropped<br>Clubs | Gain/<br>Loss<br>Clubs | New<br>Members | Charter<br>Members | Reinstate<br>Members | Transfer<br>Members | Total<br>Member<br>Added | Total<br>Members<br>Dropped | Gain/<br>Loss<br>Members |
|-----------|--------------|------------------|------------------------|----------------|--------------------|----------------------|---------------------|--------------------------|-----------------------------|--------------------------|
| 2019-2020 | 0            | 2                | -2                     | 125            | 0                  | 4                    | 9                   | 138                      | 170                         | -32                      |
| 2020-2021 | 0            | 3                | -3                     | 142            | 1                  | 14                   | 3                   | 160                      | 268                         | -108                     |
| 2021-2022 | 1            | 1                | 0                      | 317            | 28                 | 27                   | 3                   | 375                      | 239                         | 136                      |
| 2022-2023 | 1            | 1                | 0                      | 224            | 26                 | 39                   | 4                   | 293                      | 361                         | -68                      |
| 2023-2024 | 0            | 1                | -1                     | 137            | 5                  | 34                   | 5                   | 181                      | 318                         | -137                     |
| Average   | 0            | 2                | -1                     | 189            | 12                 | 24                   | 5                   | 229                      | 271                         | -42                      |