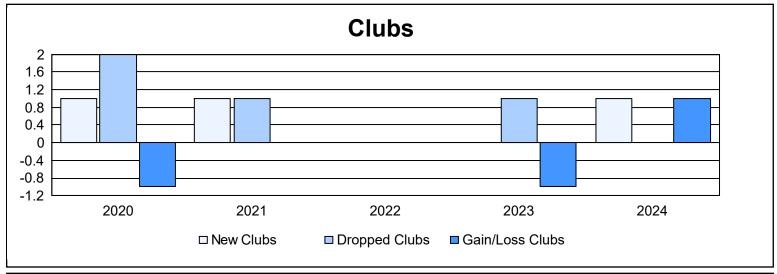

District 5 NE As of June 2024 Cumulative

| Year      | New<br>Clubs | Dropped<br>Clubs | Gain/<br>Loss<br>Clubs | New<br>Members | Charter<br>Members | Reinstate<br>Members | Transfer<br>Members | Total<br>Member<br>Added | Total<br>Members<br>Dropped | Gain/<br>Loss<br>Members |
|-----------|--------------|------------------|------------------------|----------------|--------------------|----------------------|---------------------|--------------------------|-----------------------------|--------------------------|
| 2019-2020 | 1            | 2                | -1                     | 76             | 35                 | 7                    | 8                   | 126                      | 146                         | -20                      |
| 2020-2021 | 1            | 1                | 0                      | 65             | 32                 | 6                    | 7                   | 110                      | 145                         | -35                      |
| 2021-2022 | 0            | 0                | 0                      | 123            | 0                  | 3                    | 7                   | 133                      | 126                         | 7                        |
| 2022-2023 | 0            | 1                | -1                     | 81             | 2                  | 5                    | 4                   | 92                       | 86                          | 6                        |
| 2023-2024 | 1            | 0                | 1                      | 119            | 28                 | 7                    | 2                   | 156                      | 105                         | 51                       |
| Average   | 1            | 1                | 0                      | 93             | 19                 | 6                    | 6                   | 123                      | 122                         | 2                        |