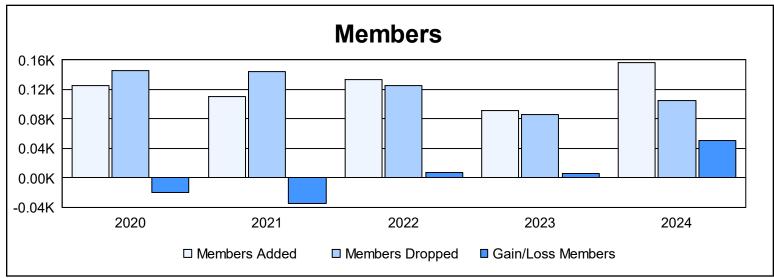

District 5 NE As of June 2024 Cumulative

| Year      | New<br>Clubs | Dropped<br>Clubs | Gain/<br>Loss<br>Clubs | New<br>Members | Charter<br>Members | Reinstate<br>Members | Transfer<br>Members | Total<br>Member<br>Added | Total<br>Members<br>Dropped | Gain/<br>Loss<br>Members |
|-----------|--------------|------------------|------------------------|----------------|--------------------|----------------------|---------------------|--------------------------|-----------------------------|--------------------------|
| 2019-2020 | 1            | 2                | -1                     | 76             | 35                 | 7                    | 8                   | 126                      | 146                         | -20                      |
| 2020-2021 | 1            | 1                | 0                      | 65             | 32                 | 6                    | 7                   | 110                      | 145                         | -35                      |
| 2021-2022 | 0            | 0                | 0                      | 123            | 0                  | 3                    | 7                   | 133                      | 126                         | 7                        |
| 2022-2023 | 0            | 1                | -1                     | 81             | 2                  | 5                    | 4                   | 92                       | 86                          | 6                        |
| 2023-2024 | 1            | 0                | 1                      | 119            | 28                 | 7                    | 2                   | 156                      | 105                         | 51                       |
| Average   | 1            | 1                | 0                      | 93             | 19                 | 6                    | 6                   | 123                      | 122                         | 2                        |