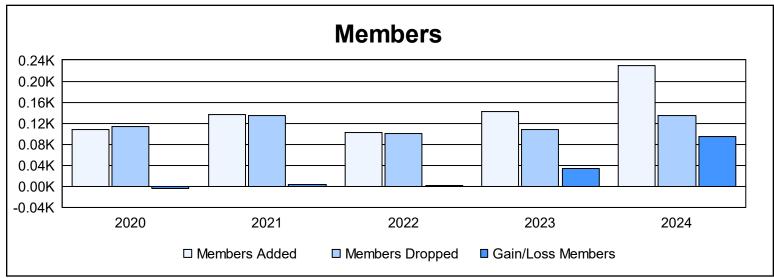

District 5 NW As of June 2024 Cumulative

| Year      | New<br>Clubs | Dropped<br>Clubs | Gain/<br>Loss<br>Clubs | New<br>Members | Charter<br>Members | Reinstate<br>Members | Transfer<br>Members | Total<br>Member<br>Added | Total<br>Members<br>Dropped | Gain/<br>Loss<br>Members |
|-----------|--------------|------------------|------------------------|----------------|--------------------|----------------------|---------------------|--------------------------|-----------------------------|--------------------------|
| 2019-2020 | 0            | 1                | -1                     | 94             | 1                  | 6                    | 7                   | 108                      | 113                         | -5                       |
| 2020-2021 | 1            | 1                | 0                      | 91             | 33                 | 0                    | 13                  | 137                      | 134                         | 3                        |
| 2021-2022 | 0            | 1                | -1                     | 93             | 4                  | 2                    | 4                   | 103                      | 101                         | 2                        |
| 2022-2023 | 1            | 0                | 1                      | 105            | 27                 | 8                    | 2                   | 142                      | 108                         | 34                       |
| 2023-2024 | 3            | 0                | 3                      | 141            | 76                 | 4                    | 8                   | 229                      | 134                         | 95                       |
| Average   | 1            | 1                | 0                      | 105            | 28                 | 4                    | 7                   | 144                      | 118                         | 26                       |