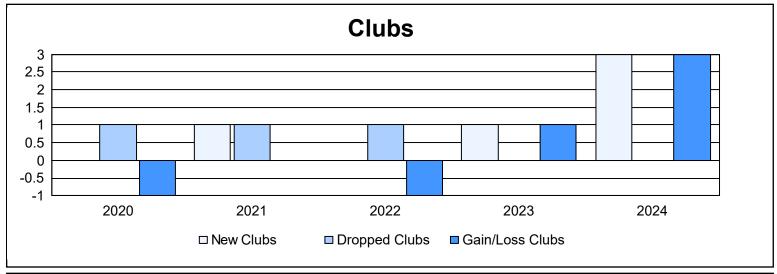

District 5 NW As of June 2024 Cumulative

| Year      | New<br>Clubs | Dropped<br>Clubs | Gain/<br>Loss<br>Clubs | New<br>Members | Charter<br>Members | Reinstate<br>Members | Transfer<br>Members | Total<br>Member<br>Added | Total<br>Members<br>Dropped | Gain/<br>Loss<br>Members |
|-----------|--------------|------------------|------------------------|----------------|--------------------|----------------------|---------------------|--------------------------|-----------------------------|--------------------------|
| 2019-2020 | 0            | 1                | -1                     | 94             | 1                  | 6                    | 7                   | 108                      | 113                         | -5                       |
| 2020-2021 | 1            | 1                | 0                      | 91             | 33                 | 0                    | 13                  | 137                      | 134                         | 3                        |
| 2021-2022 | 0            | 1                | -1                     | 93             | 4                  | 2                    | 4                   | 103                      | 101                         | 2                        |
| 2022-2023 | 1            | 0                | 1                      | 105            | 27                 | 8                    | 2                   | 142                      | 108                         | 34                       |
| 2023-2024 | 3            | 0                | 3                      | 141            | 76                 | 4                    | 8                   | 229                      | 134                         | 95                       |
| Average   | 1            | 1                | 0                      | 105            | 28                 | 4                    | 7                   | 144                      | 118                         | 26                       |