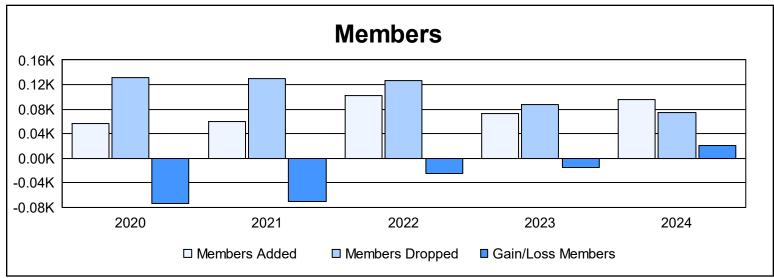

District 5 SE As of June 2024 Cumulative

| Year      | New<br>Clubs | Dropped<br>Clubs | Gain/<br>Loss<br>Clubs | New<br>Members | Charter<br>Members | Reinstate<br>Members | Transfer<br>Members | Total<br>Member<br>Added | Total<br>Members<br>Dropped | Gain/<br>Loss<br>Members |
|-----------|--------------|------------------|------------------------|----------------|--------------------|----------------------|---------------------|--------------------------|-----------------------------|--------------------------|
| 2019-2020 | 0            | 0                | 0                      | 51             | 0                  | 2                    | 4                   | 57                       | 131                         | -74                      |
| 2020-2021 | 1            | 3                | -2                     | 37             | 13                 | 5                    | 4                   | 59                       | 129                         | -70                      |
| 2021-2022 | 0            | 1                | -1                     | 98             | 0                  | 2                    | 2                   | 102                      | 127                         | -25                      |
| 2022-2023 | 0            | 0                | 0                      | 69             | 1                  | 0                    | 2                   | 72                       | 87                          | -15                      |
| 2023-2024 | 0            | 0                | 0                      | 88             | 0                  | 2                    | 5                   | 95                       | 75                          | 20                       |
| Average   | 0            | 1                | -1                     | 69             | 3                  | 2                    | 3                   | 77                       | 110                         | -33                      |